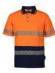

## Available Colours:

Orange/Nav

## **Details**

- > Classic fit
- > 100% Polyester, 160gsm micro mesh fabric
- JB's Dri moisture wicking fabric designed to help you keep cool and dry
- > Welt chest pocket
- > Easy snip-off stay stitch at welt pocket opening to keep pocket in shape
- > Easy care, quick drying fabric
- > Arrow style stretch segmented reflective tape design
- Complies with AS/NZS 1906.4:2010 and AS/NZS 4602.1:2011 Day & Night
- Complies with Standard AS 4399:2020 for UPF Protection (UPF 50+)