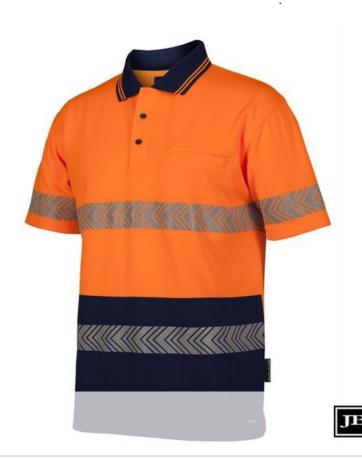

## JB'S HI VIS S/S SEGMENTED TAPE POLO 6HSST

## Available Colours:

Orange/Nav

## **Details**

- > Classic fit
- > 100% Polyester, 160gsm micro mesh fabric
- JB's Dri moisture wicking fabric designed to help you keep cool and dry
- > Welt chest pocket
- > Easy snip-off stay stitch at welt pocket opening to keep pocket in shape
- > Easy care, quick drying fabric
- > Arrow style stretch segmented reflective tape design
- Complies with AS/NZS 1906.4:2010 and AS/NZS 4602.1:2011 Day & Night
- Complies with Standard AS 4399:2020 for UPF Protection (UPF 50+)