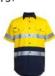

## JB'S HI VIS S/S (D+N) 190G WORK SHIRT

Classic Safety

## Available Colours:

Yellow/Navy (UPF 50+)

## **Details**

- > Classic fit
- > 100% Cotton for 100% comfort in a 190gsm double pre-shrunk drill
- > JB's reflective tape stands up to 50 times domestic wash
- Complies with Standard AS 4399:2020 for UPF Protection (UPF 50+)
- Complies with Standards AS/NZS 1906.4:2010 and AS/NZS 4602.1:2011 Day and Night
- > All pressure points bar tacked for extra strength and durability
- > Two front pockets with button-down flaps and pen insert
- > Curved hem with back tail styling
- > Two-piece collar