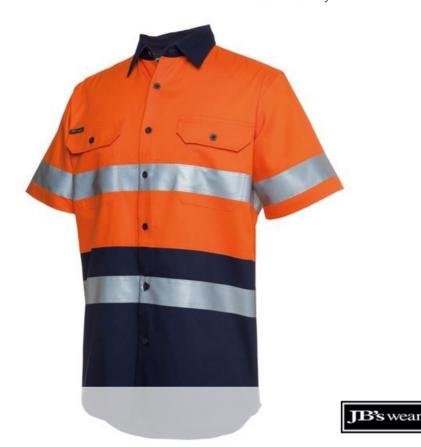

## JB'S HI VIS S/S (D+N) 190G WORK SHIRT

Classic Safety

## **Details**

- > Classic fit
- > 100% Cotton for 100% comfort in a 190gsm double pre-shrunk drill
- > JB's reflective tape stands up to 50 times domestic wash
- Complies with Standard AS 4399:2020 for UPF Protection (UPF 50+)
- Complies with Standards AS/NZS 1906.4:2010 and AS/NZS 4602.1:2011 Day and Night
- > All pressure points bar tacked for extra strength and durability
- > Two front pockets with button-down flaps and pen insert
- > Curved hem with back tail styling
- > Two-piece collar