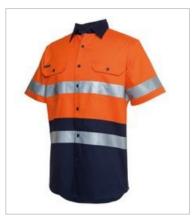

## JB'S HI VIS S/S (D+N) 190G WORK SHIRT

Classic Safety

## **Details**

- > Classic fit
- > 100% Cotton for 100% comfort in a 190gsm double pre-shrunk drill
- > JB's reflective tape stands up to 50 times domestic wash
- Complies with Standard AS 4399:2020 for UPF Protection (UPF 50+)
- Complies with Standards AS/NZS 1906.4:2010 and AS/NZS 4602.1:2011 Day and Night
- > All pressure points bar tacked for extra strength and durability
- > Two front pockets with button-down flaps and pen insert
- > Curved hem with back tail styling
- > Two-piece collar