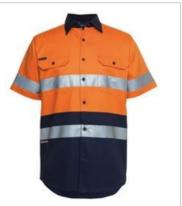

## JB'S HI VIS S/S (D+N) 190G WORK SHIRT

Classic Safety

## **Details**

- > Classic fit
- > 100% Cotton for 100% comfort in a 190gsm double pre-shrunk drill
- > JB's reflective tape stands up to 50 times domestic wash
- Complies with Standard AS 4399:2020 for UPF Protection (UPF 50+)
- Complies with Standards AS/NZS 1906.4:2010 and AS/NZS 4602.1:2011 Day and Night
- > All pressure points bar tacked for extra strength and durability
- > Two front pockets with button-down flaps and pen insert
- > Curved hem with back tail styling
- > Two-piece collar