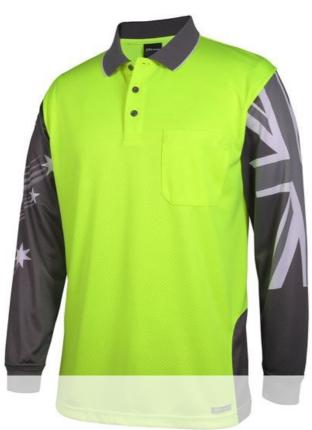

## JB'S L/S SOUTHERN CROSS POLO 6HSCL

## **Details**

- > Classic fit
- > 100% Polyester, 160gsm jacquard fabric for increased breathability
- > JB's Dri™ moisture wicking fabric designed to help you keep cool and dry
- > Southern Cross star print across right sleeves
- > Union Jack print on left sleeve
- > Reinforced chest pocket with pen insert
- > Straight hem with side splits
- > Easy care, quick drying fabric
- Complies with AS/NZS 1906.4:2010 and AS/NZS 4602.1:2011 Day only
- > Complies with Standard AS 4399:2020 for UPF Protection (UPF 50+)