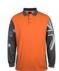

## JB'S L/S SOUTHERN CROSS POLO 6HSCL

## **Details**

- > Classic fit
- > 100% Polyester, 160gsm jacquard fabric for increased breathability
- > JB's Dri™ moisture wicking fabric designed to help you keep cool and dry
- > Southern Cross star print across right sleeves
- > Union Jack print on left sleeve
- > Reinforced chest pocket with pen insert
- > Straight hem with side splits
- > Easy care, quick drying fabric
- Complies with AS/NZS 1906.4:2010 and AS/NZS 4602.1:2011 Day only
- > Complies with Standard AS 4399:2020 for UPF Protection (UPF 50+)