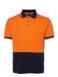

# JB'S HI VIS S/S COTTON BACK POLO 6HPS

Comfortable safety polo

#### Available Colours:

Orange/Navy (UPF 50+)

## Details

- > Classic fit
- > 55% Cotton for comfort, and 45% Polyester for durability
- > 170gsm Cotton rich micro mesh fabric
- JB's Dri™ moisture wicking fabric designed to help keep you cool and dry
- Complies with Standard AS 4399:2020 for UPF Protection (UPF 50+)
- > Complies with Standards AS/NZS 1906.4:2010 AS/NZS 4602.1:2011 Day Only
- > Reinforced chest pocket with pen insert
- > Straight hem with side splits
- > 6/7XL only in Lime/Navy