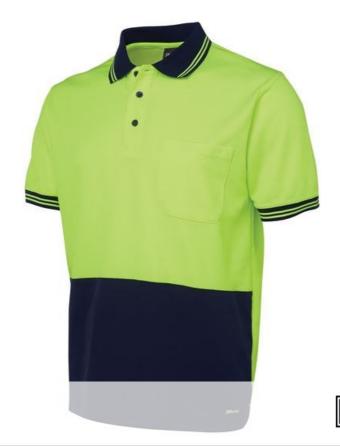

# JB'S HI VIS S/S COTTON BACK POLO 6HPS

Comfortable safety polo

## Details

- > Classic fit
- > 55% Cotton for comfort, and 45% Polyester for durability
- > 170gsm Cotton rich micro mesh fabric
- JB's Dri™ moisture wicking fabric designed to help keep you cool and dry
- Complies with Standard AS 4399:2020 for UPF Protection (UPF 50+)
- > Complies with Standards AS/NZS 1906.4:2010 AS/NZS 4602.1:2011 Day Only
- > Reinforced chest pocket with pen insert
- > Straight hem with side splits
- > 6/7XL only in Lime/Navy