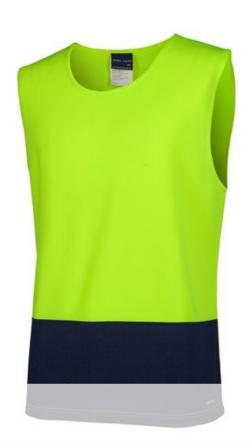

# JB'S HI VIS MUSCLE TOP

# 6HMT

Stay cool

#### Available Colours:

Lime/Navy

Orange/Navy

### Details

- > Urban fit
- > 100% polyester 160gsm micro mesh fabric
- JB's Dri™ moisture wicking fabric designed to help you keep cool and dry
- > Easy care, quick drying fabric
- Complies with AS/NZS 1906.4:2010 and AS/NZS 4602.1:2011 Day only