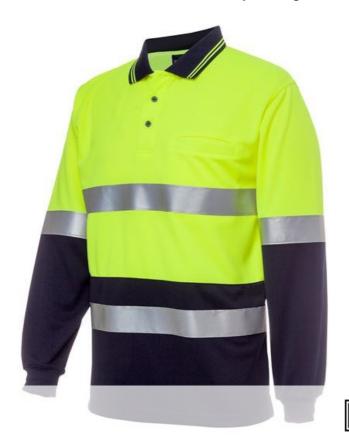

## JB'S HI VIS L/S (D+N) COTTON BACK POLO 6HMCB

Day and night safety

## Available Colours:

Orange/Navy (UPF 50+)

## Details

- > Classic fit
- > 55% Cotton for comfort, and 45% Polyester for durability
- > 170gsm cotton backed fabric
- JB's Dri™ moisture wicking fabric designed to help keep you cool and dry
- Complies with Standard AS 4399:2020 for UPF Protection (UPF 50+)
- > Complies with Standards AS/NZS 1906.4:2010 AS/NZS 4602.1:2011 Day and Night
- > Easy snip-off stay stitch at welt pocket opening to keep pocket in shape
- > Straight hem with side splits