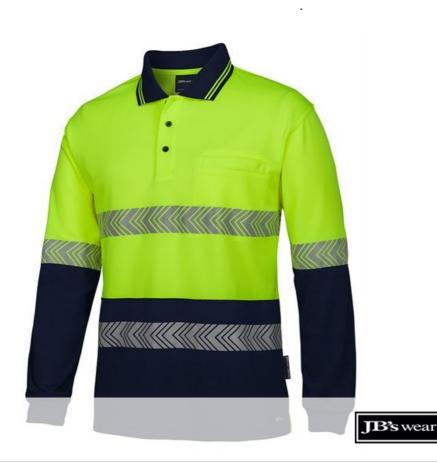

## JB'S HI VIS L/S SEGMENTED TAPE POLO 6HLST

## **Details**

- > Classic fit
- > 100% Polyester, 160gsm micro mesh fabric
- JB's Dri moisture wicking fabric designed to help you keep cool and dry
- > Welt chest pocket
- > Easy snip-off stay stitch at welt pocket opening to keep pocket in shape
- > Easy care, quick drying fabric
- > Arrow style stretch segmented reflective tape design
- Complies with AS/NZS 1906.4:2010 and AS/NZS 4602.1:2011 Day & Night
- Complies with Standard AS 4399:2020 for UPF Protection (UPF 50+)