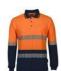

## JB'S HI VIS L/S SEGMENTED TAPE POLO 6HLST

## **Details**

- > Classic fit
- > 100% Polyester, 160gsm micro mesh fabric
- JB's Dri moisture wicking fabric designed to help you keep cool and dry
- > Welt chest pocket
- > Easy snip-off stay stitch at welt pocket opening to keep pocket in shape
- > Easy care, quick drying fabric
- > Arrow style stretch segmented reflective tape design
- Complies with AS/NZS 1906.4:2010 and AS/NZS 4602.1:2011 Day & Night
- Complies with Standard AS 4399:2020 for UPF Protection (UPF 50+)