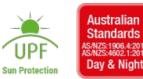

#### Details

> Classic fit

50+)

- > 100% Cotton for 100% comfort, 190gsm double pre-shrunk drill
- > JB's reflective tape stands up to 50 times domestic wash
- > Orange shirt complies with Standards AS/NZS 1906.4:2010 and AS/NZS 4602.1:2011 Day and Night
- > Navy complies with Standard AS/NZS 4602.1:2011 Night Only
- > Two-piece collar
- > Two front pockets with button-down flaps and pen insert
- > Curved hem with back tail styling
- > All pressure points bar tacked for extra strength and durability