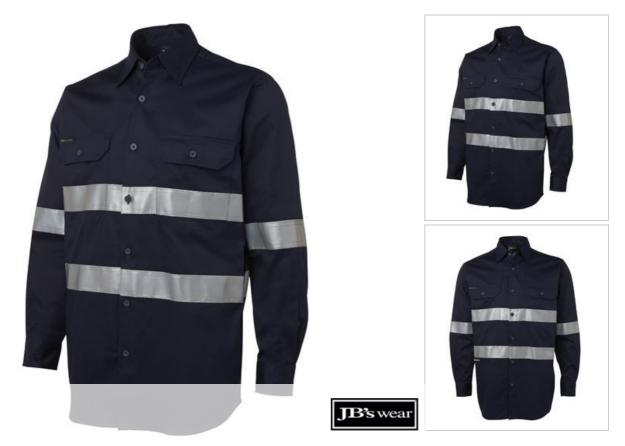

## JB'S L/S 190G WORK SHIRT WITH **REFLECTIVE TAPE**

#### Details

> Classic fit

50+)

- > 100% Cotton for 100% comfort, 190gsm double pre-shrunk drill
- > JB's reflective tape stands up to 50 times domestic wash
- > Orange shirt complies with Standards AS/NZS 1906.4:2010 and AS/NZS 4602.1:2011 Day and Night
- > Navy complies with Standard AS/NZS 4602.1:2011 Night Only
- > Two-piece collar
- > Two front pockets with button-down flaps and pen insert
- > Curved hem with back tail styling
- > All pressure points bar tacked for extra strength and durability