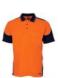

## JB'S HI VIS CONTRAST PIPING POLO

Piping Style

## Available Colours:

Lime/Black (UPF 50+)

Lime/Navy (UPF 50+)

Orange/Navy (UPF 50+)

## **Details**

- > Classic fit
- > 100% Polyester for durability, 160gsm micro mesh fabric
- JB's Dri™ moisture wicking fabric designed to help keep you cool and dry
- Complies with Standard AS 4399:2020 for UPF Protection (UPF 50+)
- > Complies with Standards AS/NZS 1906.4:2010 AS/NZS 4602.1:2011 Day Only
- > Reinforced chest pocket with pen insert
- > Straight hem
- > Easy care fabric, quick drying