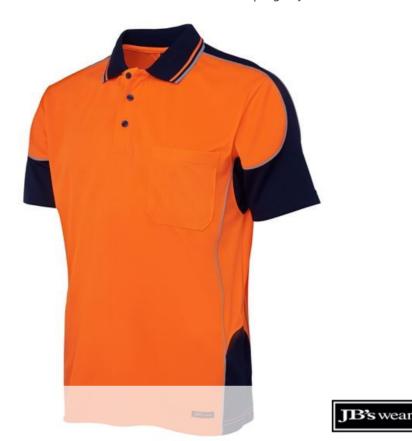

## JB'S HI VIS CONTRAST PIPING POLO

Piping Style

## **Details**

- > Classic fit
- > 100% Polyester for durability, 160gsm micro mesh fabric
- JB's Dri™ moisture wicking fabric designed to help keep you cool and dry
- Complies with Standard AS 4399:2020 for UPF Protection (UPF 50+)
- > Complies with Standards AS/NZS 1906.4:2010 AS/NZS 4602.1:2011 Day Only
- > Reinforced chest pocket with pen insert
- > Straight hem
- > Easy care fabric, quick drying