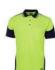

## JB'S HI VIS CONTRAST PIPING POLO

Piping Style

## Available Colours:

Lime/Black (UPF 50+)

Lime/Navy (UPF 50+)

Orange/Navy (UPF 50+)

## **Details**

- > Classic fit
- > 100% Polyester for durability, 160gsm micro mesh fabric
- JB's Dri™ moisture wicking fabric designed to help keep you cool and dry
- Complies with Standard AS 4399:2020 for UPF Protection (UPF 50+)
- > Complies with Standards AS/NZS 1906.4:2010 AS/NZS 4602.1:2011 Day Only
- > Reinforced chest pocket with pen insert
- > Straight hem
- > Easy care fabric, quick drying