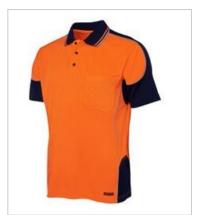

## JB'S HI VIS CONTRAST PIPING POLO

Piping Style

## **Details**

- > Classic fit
- > 100% Polyester for durability, 160gsm micro mesh fabric
- JB's Dri™ moisture wicking fabric designed to help keep you cool and dry
- Complies with Standard AS 4399:2020 for UPF Protection (UPF 50+)
- > Complies with Standards AS/NZS 1906.4:2010 AS/NZS 4602.1:2011 Day Only
- > Reinforced chest pocket with pen insert
- > Straight hem
- > Easy care fabric, quick drying