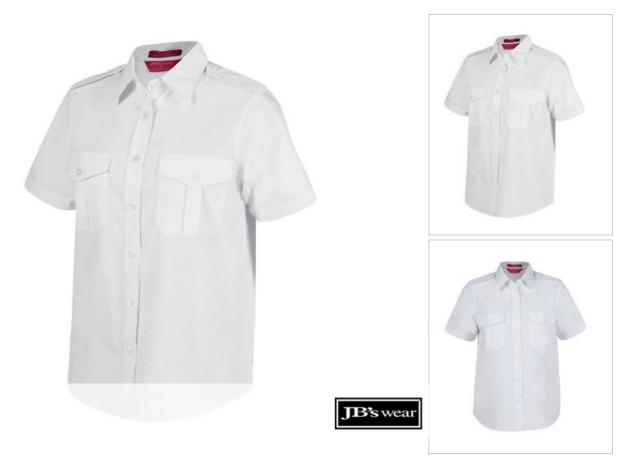

## JB'S LADIES S/S EPAULETTE SHIRT 6ESS1

Professional Wear

## Available Colours:

| _       |                                                                  |                  |    |      |    |      |    |      |      |      |      |
|---------|------------------------------------------------------------------|------------------|----|------|----|------|----|------|------|------|------|
| Details |                                                                  | Sizing           |    |      |    |      |    |      |      |      |      |
| >       | Urban fit                                                        | LADIES           | 8  | 10   | 12 | 14   | 16 | 18   | 20   | 22   | 24   |
| >       | 65% Polyester for durability 35% cotton for comfort, 110gsm      | <b>CB LENGTH</b> | 64 | 65.5 | 67 | 68.5 | 70 | 71.5 | 72.5 | 73.5 | 74.5 |
| >       | 2 piece collar with collar stays                                 | BUST             | 47 | 49.5 | 52 | 54.5 | 58 | 61   | 64.5 | 68   | 71.5 |
| >       | Button down epaulette on both shoulders                          |                  |    |      |    |      |    |      |      |      |      |
| >       | Two reinforced chest pockets with button down flap, one with pen |                  |    |      |    |      |    |      |      |      |      |
|         | inserts                                                          |                  |    |      |    |      |    |      |      |      |      |
| >       | Curved hem                                                       |                  |    |      |    |      |    |      |      |      |      |
| >       | 2 needle lap seam for improved durability                        |                  |    |      |    |      |    |      |      |      |      |
| >       | Easy care fabric                                                 |                  |    |      |    |      |    |      |      |      |      |
| >       | Long sleeve traditional adjustable button cuffs and placket      |                  |    |      |    |      |    |      |      |      |      |
| >       | Individually packed in JB's logo bag with fit measurement guide  |                  |    |      |    |      |    |      |      |      |      |
|         |                                                                  |                  |    |      |    |      |    |      |      |      |      |