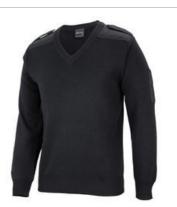

## JB'S KNITTED EPAULETTE JUMPER 6EJ

Hardworking style

## Available Colours:

Charcoal

- > Classic Fit
- > 50% Wool for warmth, and 50% Acrylic for easy care
- > Woven epaulette with Hook-Pile Tape closure on both shoulders
- > Woven elbow patches and two woven patch pen pockets on sleeve **LENGTH**
- > Full needle 12 gauge
- > Ribbed sleeve cuffs and basque
- > XS only in Black, Navy