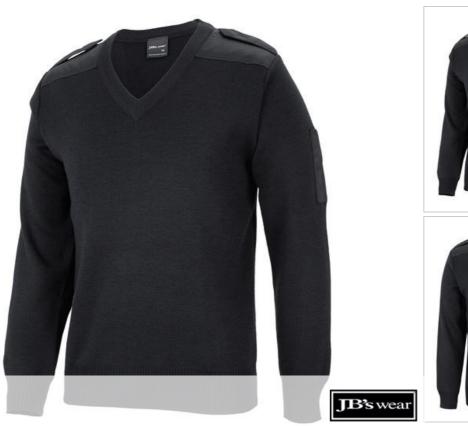

## JB'S KNITTED EPAULETTE JUMPER 6EJ

Hardworking style

## Available Colours:

Charcoal

- > Classic Fit
- > 50% Wool for warmth, and 50% Acrylic for easy care
- > Woven epaulette with Hook-Pile Tape closure on both shoulders
- > Woven elbow patches and two woven patch pen pockets on sleeve **LENGTH**
- > Full needle 12 gauge
- > Ribbed sleeve cuffs and basque
- > XS only in Black, Navy