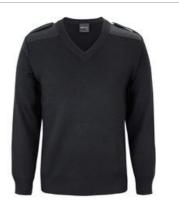

## JB'S KNITTED EPAULETTE JUMPER 6EJ

Hardworking style

## Available Colours:

Charcoal

- > Classic Fit
- > 50% Wool for warmth, and 50% Acrylic for easy care
- > Woven epaulette with Hook-Pile Tape closure on both shoulders
- > Woven elbow patches and two woven patch pen pockets on sleeve **LENGTH**
- > Full needle 12 gauge
- > Ribbed sleeve cuffs and basque
- > XS only in Black, Navy