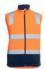

## JB'S HI VIS (D+N) THREE LAYER SOFTSHELL VEST 6DWV

Stay dry and visible in this slim fit vest, featuring water resistant, breathable fabric.

## Available Colours:

Orange/Navy