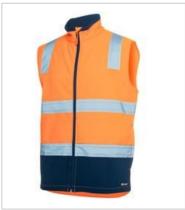

## JB'S HI VIS (D+N) THREE LAYER SOFTSHELL VEST 6DWV

Stay dry and visible in this slim fit vest, featuring water resistant, breathable fabric.

## Available Colours:

Orange/Navy

## **Details**

- > Slim fit
- > 100% polyester mechanical stretch fabric bonded with microfleece
- > 3 layer soft shell fabric 245gsm
- > Waterproof rating 10,000mm and breathability rating 800mm
- > Pockets at side seam
- > Easy change detachable zip puller
- Complies with Standard AS/NZS 1906.4: 2010 and AS/NZS 4602.1:2011 Day and Night