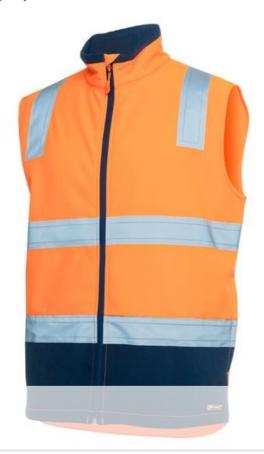

## JB'S HI VIS (D+N) THREE LAYER SOFTSHELL VEST 6DWV

Stay dry and visible in this slim fit vest, featuring water resistant, breathable fabric.

## Available Colours:

Orange/Navy

## **Details**

- > Slim fit
- > 100% polyester mechanical stretch fabric bonded with microfleece
- > 3 layer soft shell fabric 245gsm
- > Waterproof rating 10,000mm and breathability rating 800mm
- > Pockets at side seam
- > Easy change detachable zip puller
- Complies with Standard AS/NZS 1906.4: 2010 and AS/NZS 4602.1:2011 Day and Night