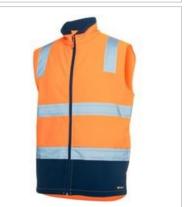

## JB'S HI VIS (D+N) THREE LAYER SOFTSHELL VEST 6DWV

Stay dry and visible in this slim fit vest, featuring water resistant, breathable fabric.

## Available Colours:

Orange/Navy

## **Details**

- > Slim fit
- > 100% polyester mechanical stretch fabric bonded with microfleece
- > 3 layer soft shell fabric 245gsm
- > Waterproof rating 10,000mm and breathability rating 800mm
- > Pockets at side seam
- > Easy change detachable zip puller
- Complies with Standard AS/NZS 1906.4: 2010 and AS/NZS 4602.1:2011 Day and Night