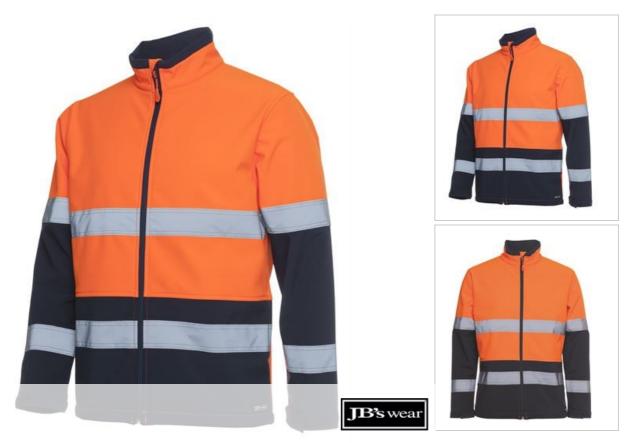

## JB'S HI VIS (D+N) THREE LAYER SOFTSHELL JACKET 6DWJ

Waterproof rating 10,000mm and Breathability rating 800mm

## Available Colours:

Orange/Navy

| Details                                                            | Sizing           |      |           |       |                         |         |     |      |      |      |
|--------------------------------------------------------------------|------------------|------|-----------|-------|-------------------------|---------|-----|------|------|------|
| > Slim fit                                                         | ADULTS           | XS   | S         | M     | L                       | XL      | 2XL | 3XL  | 4XL  | 5XL  |
| > 100% polyester mechanical stretch fabric bonded with microfleece | CHEST            | 53.5 | 56        | 58.5  | 61                      | 63.5    | 66  | 68.5 | 71.5 | 74.5 |
| > 3 layer soft shell fabric 245gsm                                 | <b>CB LENGTH</b> | 70   | 72        | 74    | 76                      | 78      | 80  | 82   | 83   | 84   |
| > Waterproof rating 10,000mm and breathability rating 800mm        |                  |      |           |       |                         |         |     |      |      |      |
| > Pockets at side seam                                             |                  |      | 1         |       |                         |         |     |      |      |      |
| > Adjustable sleeve opening                                        |                  | 10   | t(†(      |       | Australian<br>Standards |         |     |      |      |      |
| > Easy change detachable zip puller                                |                  |      | =)=2=)=2= |       | AS/NZS: 1996. 4:2010    |         |     |      |      |      |
| Reflective tape at joints to create Biomotion effect               | J                | (    |           |       | D                       | ay & Ni | aht |      |      |      |
| > Complies with Standard AS/ NZS 1906.4: 2010 and AS/NZS           | Shower Proof     |      | Breath    | lable |                         |         |     |      |      |      |
| 4602.1:2011 Day and Night                                          |                  |      |           |       |                         |         |     |      |      |      |