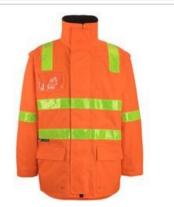

## JB'S VIC ROAD (D+N) ZIP OFF SLEEVE LONGLINE JACKET

6DVRL

## **Details**

- > Classic fit
- > 100% Polyester 300D with PU coating
- > Polar fleece body and collar lining for warmth
- > Taffeta sleeve lining
- > Long line styling
- > Waterproof rating 20,000mm, fully sealed seams
- > Concealed hood inside collar
- > Wind flaps with Hook Pile tape closure
- > Chest ID pocket
- > Double cuff sleeve opening with elasticized inner, hook pile tape
- > Embroidery zipper
- > Zip off sleeves
- Complies to AZ/NZS 1906.4:2010, garment complies to AZ/NZS 4602.1:2011 Day and Night