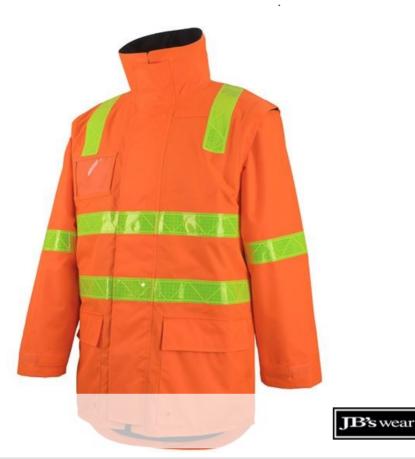

## JB'S VIC ROAD (D+N) ZIP OFF SLEEVE LONGLINE JACKET

6DVRL

## **Details**

- > Classic fit
- > 100% Polyester 300D with PU coating
- > Polar fleece body and collar lining for warmth
- > Taffeta sleeve lining
- > Long line styling
- > Waterproof rating 20,000mm, fully sealed seams
- > Concealed hood inside collar
- > Wind flaps with Hook Pile tape closure
- > Chest ID pocket
- > Double cuff sleeve opening with elasticized inner, hook pile tape
- > Embroidery zipper
- > Zip off sleeves
- Complies to AZ/NZS 1906.4:2010, garment complies to AZ/NZS 4602.1:2011 Day and Night