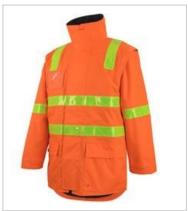

## JB'S VIC ROAD (D+N) ZIP OFF SLEEVE LONGLINE JACKET

6DVRL

## **Details**

- > Classic fit
- > 100% Polyester 300D with PU coating
- > Polar fleece body and collar lining for warmth
- > Taffeta sleeve lining
- > Long line styling
- > Waterproof rating 20,000mm, fully sealed seams
- > Concealed hood inside collar
- > Wind flaps with Hook Pile tape closure
- > Chest ID pocket
- > Double cuff sleeve opening with elasticized inner, hook pile tape
- > Embroidery zipper
- > Zip off sleeves
- Complies to AZ/NZS 1906.4:2010, garment complies to AZ/NZS 4602.1:2011 Day and Night