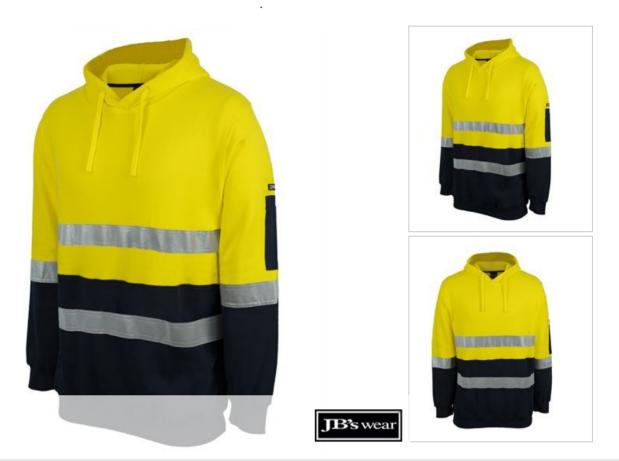

## JB'S HV (D+N) 310 COTTON PULL OVER HOODIE 6DVPM

## Available Colours:

Orange/Navy

Yellow/Navy

| Details                                                           | Sizing       |                             |       |         |    |      |    |      |     |      |     |
|-------------------------------------------------------------------|--------------|-----------------------------|-------|---------|----|------|----|------|-----|------|-----|
| > Classic fit                                                     | ADULTS       | 2XS                         | XS    | S       | Μ  | L    | XL | 2XL  | 3XL | 4XL  | 5XL |
| > 100% cotton fabric for 100% comfort                             | <b>CHEST</b> | 52.5                        | 55    | 57.5    | 60 | 62.5 | 65 | 67.5 | 70  | 72.5 | 75  |
| > 310gsm brushed fleece for warmth                                | SP           | 68                          | 70    | 72      | 74 | 76   | 78 | 80   | 82  | 83   | 84  |
| > 2x2 Rib sleeve cuff and basque for max stretch                  | LENGTH       |                             |       |         |    |      |    |      |     |      |     |
| > Pockets on each side                                            |              |                             |       |         |    |      |    |      |     |      |     |
| > Pen pocket on left hand sleeve                                  |              | 1                           | A.1.0 | tralian |    |      |    |      |     |      |     |
| > 2 rows reflective tape on body and 1 row on each sleeve         | $(\bigcirc)$ |                             |       | ndards  |    |      |    |      |     |      |     |
| > Complies to AS/NZS 1906.4:2010; Complies to AS/NZS 4602.1: 2011 |              | AS/NZS:1906.<br>AS/NZS:4602 |       |         |    |      |    |      |     |      |     |
| CLASS DAY & NIGHT                                                 | Hooded       |                             | Day   | & Nigh  | t  |      |    |      |     |      |     |