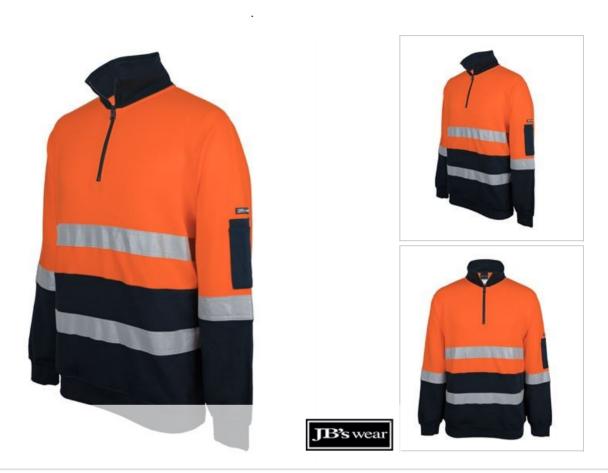

## JB'S HV (D+N) 310 COTTON 1/2 ZIP FLEECE 6DVFM

## Available Colours:

Orange/Navy

Yellow/Navy

| Details                                                         | Sizing                           |                                                                                                                  |    |      |    |      |    |      |     |      |     |
|-----------------------------------------------------------------|----------------------------------|------------------------------------------------------------------------------------------------------------------|----|------|----|------|----|------|-----|------|-----|
| > Classic fit                                                   | ADULTS                           | 2XS                                                                                                              | XS | S    | Μ  | L    | XL | 2XL  | 3XL | 4XL  | 5XL |
| > 100% cotton fabric for 100% comfort                           | <b>CHEST</b>                     | 52.5                                                                                                             | 55 | 57.5 | 60 | 62.5 | 65 | 67.5 | 70  | 72.5 | 75  |
| > 310gsm brushed fleece for warmth                              | SP                               | 68                                                                                                               | 70 | 72   | 74 | 76   | 78 | 80   | 82  | 83   | 84  |
| > 2x2 Rib on sleeve cuff and basque for max stretch             | LENGTH                           |                                                                                                                  |    |      |    |      |    |      |     |      |     |
| > Non-metal zipper at ploacket opening                          |                                  |                                                                                                                  |    |      |    |      |    |      |     |      |     |
| > Pen pocket on left hand sleeve                                | Australia                        |                                                                                                                  |    |      |    |      |    |      |     |      |     |
| > 2 rows reflective tape on body and 1 row on each sleeve       | Standard                         |                                                                                                                  |    |      |    |      |    |      |     |      |     |
| > Complies to AS/NZS 1906.4:2010; Complies to AS/NZS 4602.1: 20 | 1 AS/NZS:1906.4<br>AS/NZS:4602.1 | 2010                                                                                                             |    |      |    |      |    |      |     |      |     |
| CLASS DAY & NIGHT                                               | Day & Nig                        | and the second |    |      |    |      |    |      |     |      |     |
|                                                                 |                                  |                                                                                                                  |    |      |    |      |    |      |     |      |     |