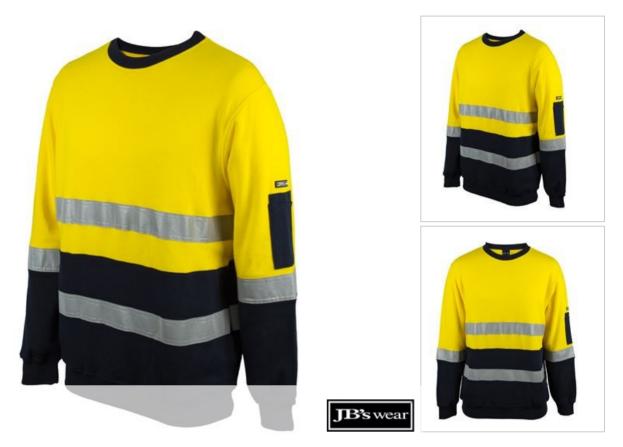

## JB'S HV (D+N) 310 COTTON CREW NECK **SWEATER** 6DVCM

100% Cotton fabric for 100% Comfort

## Available Colours:

Orange/Navy

Yellow/Navy

| Details                                                              | Sizing       |      |     |            |    |      |    |      |     |      |     |
|----------------------------------------------------------------------|--------------|------|-----|------------|----|------|----|------|-----|------|-----|
| > Classic fit                                                        | ADULTS       | 2XS  | XS  | S          | Μ  | L    | XL | 2XL  | 3XL | 4XL  | 5XL |
| > 100% Cotton fabric for 100% Comfort                                | <b>CHEST</b> | 52.5 | 55  | 57.5       | 60 | 62.5 | 65 | 67.5 | 70  | 72.5 | 75  |
| > 310gsm brushed fleece for warmth                                   | SP           | 68   | 70  | 72         | 74 | 76   | 78 | 80   | 82  | 83   | 84  |
| > 2x2 Rib on neck, sleeve cuff and basque for max stretch            | LENGTH       |      |     |            |    |      |    |      |     |      |     |
| > Pockets on each side                                               |              |      |     |            |    |      |    |      |     |      |     |
| > Pen pocket on left hand sleeve                                     |              |      | Aug | tralian    |    |      |    |      |     |      |     |
| > 2 rows reflective tape on body and 1 row on each sleeve            |              |      |     | ndards     |    |      |    |      |     |      |     |
| $\sim$ Complies to AS/NZS 1906 4:2010; Complies to AS/NZS 4602 1: 20 | 11           |      |     | :1906.4:20 |    |      |    |      |     |      |     |