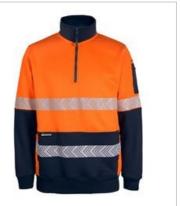

## JB'S HI VIS 330G 1/2 ZIP SEGMENTED TAPE FLEECE

6DPS

## Available Colours:

Orange/Navy

## **Details**

- > Classic fit
- > 80% Polyester for durability and 20% Cotton for comfort
- > 330gsm heavy fleece fabric
- > Contrast panel at body and sleeves
- > Two side insert pockets
- > Two additional side pockets with pen insert
- > Rib hem and sleeve cuff
- > Pen pocket on sleeve
- Complies with standards AS/NZS1906.4:2010 and AS/NZS 4602.1:2011 Day and Night
- > Arrow style stretch segmented reflective tape design