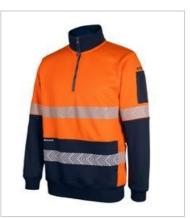

## JB'S HI VIS 330G 1/2 ZIP SEGMENTED TAPE FLEECE

6DPS

## Available Colours:

Orange/Navy

## **Details**

- > Classic fit
- > 80% Polyester for durability and 20% Cotton for comfort
- > 330gsm heavy fleece fabric
- > Contrast panel at body and sleeves
- > Two side insert pockets
- > Two additional side pockets with pen insert
- > Rib hem and sleeve cuff
- > Pen pocket on sleeve
- Complies with standards AS/NZS1906.4:2010 and AS/NZS 4602.1:2011 Day and Night
- > Arrow style stretch segmented reflective tape design