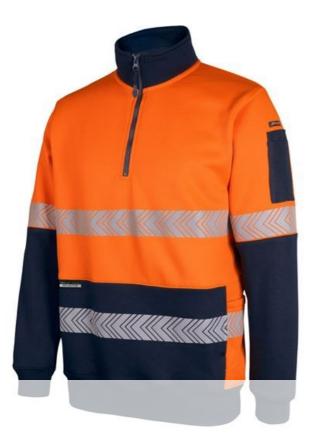

## JB'S HI VIS 330G 1/2 ZIP SEGMENTED TAPE FLEECE

6DPS

## Available Colours:

Orange/Navy

## **Details**

- > Classic fit
- > 80% Polyester for durability and 20% Cotton for comfort
- > 330gsm heavy fleece fabric
- > Contrast panel at body and sleeves
- > Two side insert pockets
- > Two additional side pockets with pen insert
- > Rib hem and sleeve cuff
- > Pen pocket on sleeve
- Complies with standards AS/NZS1906.4:2010 and AS/NZS 4602.1:2011 Day and Night
- > Arrow style stretch segmented reflective tape design