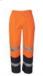

## JB'S HI VIS (D+N) PREMIUM RAIN PANT **6DPRP**

Wet conditions pants

XL

39

80

3XL

43

84

## **Details**

- > Classic fit
- > 100% Polyester Oxford 300D with PU coating
- > Water proof rating 20,000mm, sealed seams garment
- > Lower contrast leg panels
- > JB's reflective tape stands up to 50 times domestic wash
- > Hip vents for pocket access
- > Elasticated waist with internal drawcord for adjustability
- > Wide bottom leg opening for easy wear
- > Complies with AS/NZS 1906.4:2010