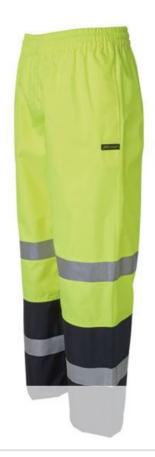

## JB'S HI VIS (D+N) PREMIUM RAIN PANT **6DPRP**

Wet conditions pants

XL

39

80

3XL

43

84

## Available Colours:

Orange/Navy

## **Details**

- > Classic fit
- > 100% Polyester Oxford 300D with PU coating
- > Water proof rating 20,000mm, sealed seams garment
- > Lower contrast leg panels
- > JB's reflective tape stands up to 50 times domestic wash
- > Hip vents for pocket access
- > Elasticated waist with internal drawcord for adjustability
- > Wide bottom leg opening for easy wear
- > Complies with AS/NZS 1906.4:2010