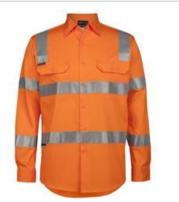

# JB'S HI VIS (D+N) L/S 150G AUST. RAIL WORK SHIRT

#### Available Colours:

Orange (UPF 50+)

#### **Details**

- > Classic fit
- > 100% cotton for 100% comfort in a 150gsm double pre-shrunk drill
- > JB's reflective tape stands up to 50 times domestic wash
- Complies with standard AS/NZS 1906.4:2010 and AS/NZS 4602.1:2011 Day & Night
- Complies with Standard AS 4399:2020 for UPF Protection (UPF 50+)
- Complies with AS 7471:2019 Australian Rail PPE minimum requirements
- > Wide back neck yoke with concealed mesh, cooling gussets at
- > Two front pockets with button down flaps and pen insert
- > Contrast panel on front, back and collar
- > Curved hem with back tail styling
- > Two piece collar