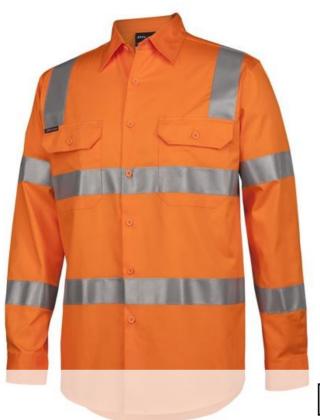

# JB'S HI VIS (D+N) L/S 150G AUST. RAIL WORK SHIRT

#### Available Colours:

Orange (UPF 50+)

#### **Details**

- > Classic fit
- > 100% cotton for 100% comfort in a 150gsm double pre-shrunk drill
- > JB's reflective tape stands up to 50 times domestic wash
- Complies with standard AS/NZS 1906.4:2010 and AS/NZS 4602.1:2011 Day & Night
- Complies with Standard AS 4399:2020 for UPF Protection (UPF 50+)
- Complies with AS 7471:2019 Australian Rail PPE minimum requirements
- > Wide back neck yoke with concealed mesh, cooling gussets at
- > Two front pockets with button down flaps and pen insert
- > Contrast panel on front, back and collar
- > Curved hem with back tail styling
- > Two piece collar