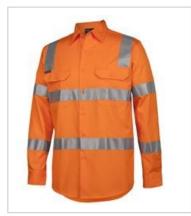

# JB'S HI VIS (D+N) L/S 150G AUST. RAIL WORK SHIRT

#### Available Colours:

Orange (UPF 50+)

#### **Details**

- > Classic fit
- > 100% cotton for 100% comfort in a 150gsm double pre-shrunk drill
- > JB's reflective tape stands up to 50 times domestic wash
- Complies with standard AS/NZS 1906.4:2010 and AS/NZS 4602.1:2011 Day & Night
- Complies with Standard AS 4399:2020 for UPF Protection (UPF 50+)
- Complies with AS 7471:2019 Australian Rail PPE minimum requirements
- > Wide back neck yoke with concealed mesh, cooling gussets at
- > Two front pockets with button down flaps and pen insert
- > Contrast panel on front, back and collar
- > Curved hem with back tail styling
- > Two piece collar