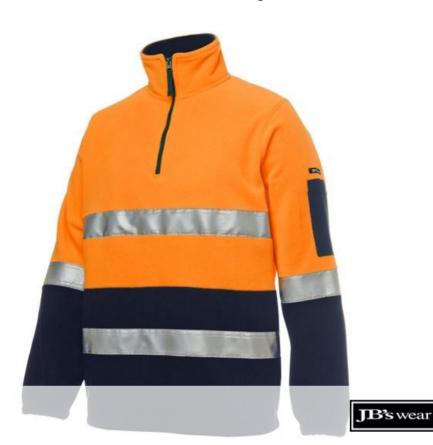

## JB'S HI VIS (D+N) 1/2 ZIP POLAR

High Vis comfort

## **Details**

- > Classic fit
- > JB's reflective tape stands up to 50 times domestic wash
- > 100% Polyester for durability
- > 280 gsm low pill polar fleece fabric
- > Contrast panel at sleeves and lower front body
- > Two inseam side pockets and pen pocket on sleeve
- Complies with Standard AS/NZS 1906.4:2010 and AS/NZS 4602.1:2011 Day and Night
- > Easy care fabric