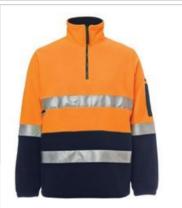

## JB'S HI VIS (D+N) 1/2 ZIP POLAR

High Vis comfort

## Available Colours:

Lime/Navy

Orange/Navy

## **Details**

- > Classic fit
- > JB's reflective tape stands up to 50 times domestic wash
- > 100% Polyester for durability
- > 280 gsm low pill polar fleece fabric
- > Contrast panel at sleeves and lower front body
- > Two inseam side pockets and pen pocket on sleeve
- Complies with Standard AS/NZS 1906.4:2010 and AS/NZS 4602.1:2011 Day and Night
- > Easy care fabric