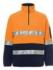

## JB'S HI VIS (D+N) 1/2 ZIP POLAR

High Vis comfort

## Available Colours:

Lime/Navy

Orange/Navy

## **Details**

- > Classic fit
- > JB's reflective tape stands up to 50 times domestic wash
- > 100% Polyester for durability
- > 280 gsm low pill polar fleece fabric
- > Contrast panel at sleeves and lower front body
- > Two inseam side pockets and pen pocket on sleeve
- Complies with Standard AS/NZS 1906.4:2010 and AS/NZS 4602.1:2011 Day and Night
- > Easy care fabric