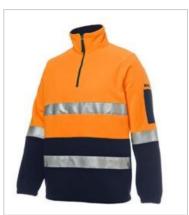

## JB'S HI VIS (D+N) 1/2 ZIP POLAR

High Vis comfort

## Available Colours:

Lime/Navy

Orange/Navy

## **Details**

- > Classic fit
- > JB's reflective tape stands up to 50 times domestic wash
- > 100% Polyester for durability
- > 280 gsm low pill polar fleece fabric
- > Contrast panel at sleeves and lower front body
- > Two inseam side pockets and pen pocket on sleeve
- Complies with Standard AS/NZS 1906.4:2010 and AS/NZS 4602.1:2011 Day and Night
- > Easy care fabric