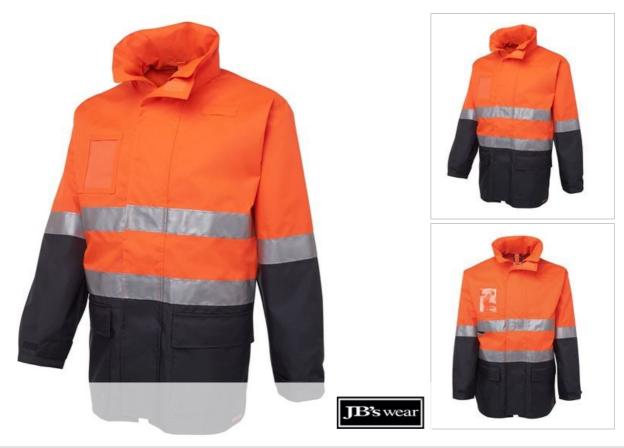

## JB'S HI VIS (D+N) LONG LINE JACKET

Wet conditions jacket

Available Colours:

Lime/Black

Lime/Navy Orange/Navy

| De | tails                                                    | Sizing       |      |     |          |                         |                                                |    |      |     |      |     |  |
|----|----------------------------------------------------------|--------------|------|-----|----------|-------------------------|------------------------------------------------|----|------|-----|------|-----|--|
| >  | Classic fit                                              | ADULTS       | 2XS  | XS  | S        | Μ                       | L                                              | XL | 2XL  | 3XL | 4XL  | 5XL |  |
| >  | JB's reflective tape stands up to 50 times domestic wash | <b>CHEST</b> | 57.5 | 60  | 62.5     | 65                      | 67.5                                           | 70 | 72.5 | 75  | 77.5 | 80  |  |
| >  | 100% Polyester 300 D with PU coating                     | СВ           | 82   | 84  | 86       | 88                      | 90                                             | 92 | 94   | 95  | 96   | 97  |  |
| >  | Taffeta lining                                           | LENGTH       |      |     |          |                         |                                                |    |      |     |      |     |  |
| >  | Waterproof rating 20,000mm, seam sealed garment          |              |      |     |          |                         |                                                |    |      |     |      |     |  |
| >  | Long-line styling                                        | $\bigcirc$   |      |     |          | Australian<br>Standards |                                                |    |      |     |      |     |  |
| >  | Concealed hood inside collar                             |              |      |     |          |                         |                                                |    |      |     |      |     |  |
| >  | Wind flaps with Hook-Pile Tape closure                   |              |      |     |          |                         | AS/NZS:1906.4:2010<br>AS/NZS:4602.1:2011       |    |      |     |      |     |  |
| >  | Plastic patch pocket                                     | Hooded       |      | Wat | terproof |                         | Day & Night Embroidery Zip /<br>Hook-Pile Tape |    |      |     |      |     |  |
| >  | Fully sealed seams                                       |              |      |     |          |                         |                                                |    |      |     |      |     |  |
| >  | Complies with Standards AS/NZS 1906.4:2010 and AS/NZS    |              |      |     |          |                         |                                                |    |      |     |      |     |  |
|    | 4602.1:2011 Day & Night                                  |              |      |     |          |                         |                                                |    |      |     |      |     |  |
| >  | Zips onto 6D4RV Hi Vis (D+N) Reversible Vest             |              |      |     |          |                         |                                                |    |      |     |      |     |  |

> 2XS & XS available in Lime/Navy, Orange/Navy only