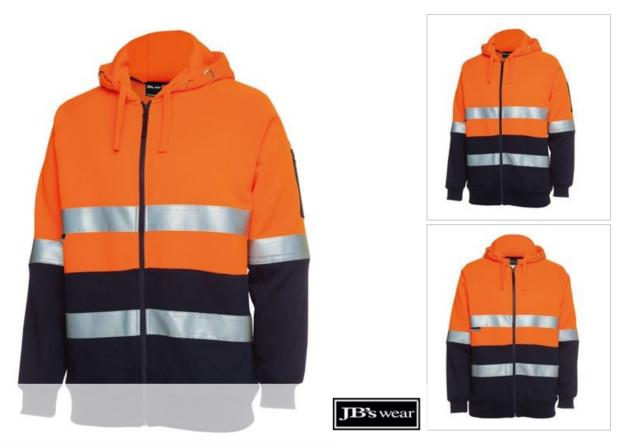

## JB'S HI VIS (D+N) FULL ZIP FLEECY HOODIE

Day and Night Wear

## Available Colours:

Orange/Navy

| Details                                                    | Sizing                  |      |                  |                        |          |      |    |      |     |      |     |
|------------------------------------------------------------|-------------------------|------|------------------|------------------------|----------|------|----|------|-----|------|-----|
| > Classic fit                                              | ADULTS                  | 2XS  | XS               | S                      | M        | L    | XL | 2XL  | 3XL | 4XL  | 5XL |
| > 80% Polyester for durability, and 20% Cotton for comfort | <b>CHEST</b>            | 52.5 | 55               | 57.5                   | 60       | 62.5 | 65 | 67.5 | 70  | 72.5 | 75  |
| > JB's reflective tape stands up to 50 times domestic wash | SP                      | 68   | 70               | 72                     | 74       | 76   | 78 | 80   | 82  | 83   | 84  |
| > 280gsm fleece fabric                                     | LENGTH                  |      |                  |                        |          |      |    |      |     |      |     |
| > Contrast panel at body and sleeves                       |                         |      |                  |                        |          |      |    |      |     |      |     |
| > Rib basque sleeve cuffs for improved durability          | Australian<br>Standards |      |                  |                        |          |      |    |      |     |      |     |
| > Hood with drawcord                                       |                         |      |                  |                        |          |      |    |      |     |      |     |
| > Easy care fabric                                         |                         | <    | AS/NZS<br>AS/NZS | 1906.4:20<br>4602.1:20 | 10<br>11 |      |    |      |     |      |     |

Hooded

Day & Night

- > Two side pockets and pen pocket on sleeve
- Complies with Standards AS/NZS 1906.4:2010 AS/NZS 4602.1:2011 Day and Night