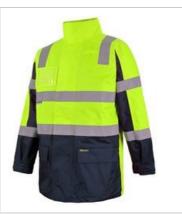

## JB'S HI VIS (D+N) VISIONARY JACKET 6DNCJ

## Details

- > 300D Polyester Oxford shell fabric with PU Coating
- > Waterproof rating 20,000mm with sealed seam
- > 100% Polyester microfleece body lining
- > 100% Polyester taffeta lining on sleeve
- > Reflective tape on body and sleeve
- > Concealed hood inside collar, hood has clear panel for extra visibility
- > Wind flap with hook pile closure
- > ID patch pocket at right hand chest, tab on left hand chest
- > Internal zipper opening for embroidery access
- > 2 front patch pocket
- > Hook pile tape tab on sleeve for secure fit
- > Complies with AS/NZS 1906.4:2010 and AS/NZS 4602.1:2011 Day and Night