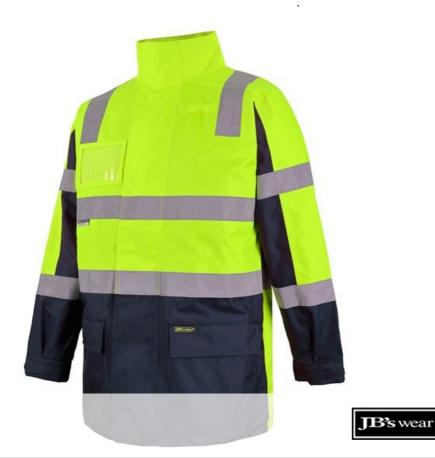

## JB'S HI VIS (D+N) VISIONARY JACKET 6DNCJ

## Details

- > 300D Polyester Oxford shell fabric with PU Coating
- > Waterproof rating 20,000mm with sealed seam
- > 100% Polyester microfleece body lining
- > 100% Polyester taffeta lining on sleeve
- > Reflective tape on body and sleeve
- > Concealed hood inside collar, hood has clear panel for extra visibility
- > Wind flap with hook pile closure
- > ID patch pocket at right hand chest, tab on left hand chest
- > Internal zipper opening for embroidery access
- > 2 front patch pocket
- > Hook pile tape tab on sleeve for secure fit
- > Complies with AS/NZS 1906.4:2010 and AS/NZS 4602.1:2011 Day and Night