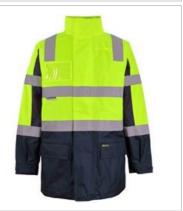

## JB'S HI VIS (D+N) VISIONARY JACKET 6DNCJ

## Details

- > 300D Polyester Oxford shell fabric with PU Coating
- > Waterproof rating 20,000mm with sealed seam
- > 100% Polyester microfleece body lining
- > 100% Polyester taffeta lining on sleeve
- > Reflective tape on body and sleeve
- > Concealed hood inside collar, hood has clear panel for extra visibility
- > Wind flap with hook pile closure
- > ID patch pocket at right hand chest, tab on left hand chest
- > Internal zipper opening for embroidery access
- > 2 front patch pocket
- > Hook pile tape tab on sleeve for secure fit
- > Complies with AS/NZS 1906.4:2010 and AS/NZS 4602.1:2011 Day and Night