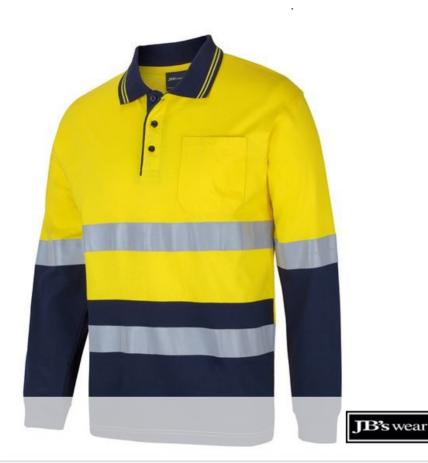

## JB'S HI VIS (D+N) L/S COTTON POLO

## **Details**

- > Classic fit
- > 100% Cotton for comfort, 180gsm
- Complies with Standard AS 4399:2020 for UPF Protection (UPF 50+)
- Complies with Standard AS/NZS 1906.4:2010 and AS/NZS 4602.1:2011 Day and Night
- Contrast striped collar, front panel and herringbone trim inside placket
- > Reinforced chest pocket with pen insert
- > Straight hem
- > Two rows of reflective tape across body and 1 row across sleeve