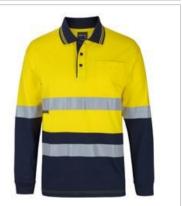

## JB'S HI VIS (D+N) L/S COTTON POLO

## **Details**

- > Classic fit
- > 100% Cotton for comfort, 180gsm
- Complies with Standard AS 4399:2020 for UPF Protection (UPF 50+)
- Complies with Standard AS/NZS 1906.4:2010 and AS/NZS 4602.1:2011 Day and Night
- Contrast striped collar, front panel and herringbone trim inside placket
- > Reinforced chest pocket with pen insert
- > Straight hem
- > Two rows of reflective tape across body and 1 row across sleeve