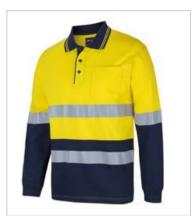

## JB'S HI VIS (D+N) L/S COTTON POLO

## **Details**

- > Classic fit
- > 100% Cotton for comfort, 180gsm
- Complies with Standard AS 4399:2020 for UPF Protection (UPF 50+)
- Complies with Standard AS/NZS 1906.4:2010 and AS/NZS 4602.1:2011 Day and Night
- Contrast striped collar, front panel and herringbone trim inside placket
- > Reinforced chest pocket with pen insert
- > Straight hem
- > Two rows of reflective tape across body and 1 row across sleeve