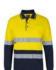

## JB'S HI VIS (D+N) L/S COTTON POLO

## Available Colours:

Yellow/Nav (UPF 50+)

## **Details**

- > Classic fit
- > 100% Cotton for comfort, 180gsm
- Complies with Standard AS 4399:2020 for UPF Protection (UPF 50+)
- Complies with Standard AS/NZS 1906.4:2010 and AS/NZS 4602.1:2011 Day and Night
- Contrast striped collar, front panel and herringbone trim inside placket
- > Reinforced chest pocket with pen insert
- > Straight hem
- > Two rows of reflective tape across body and 1 row across sleeve