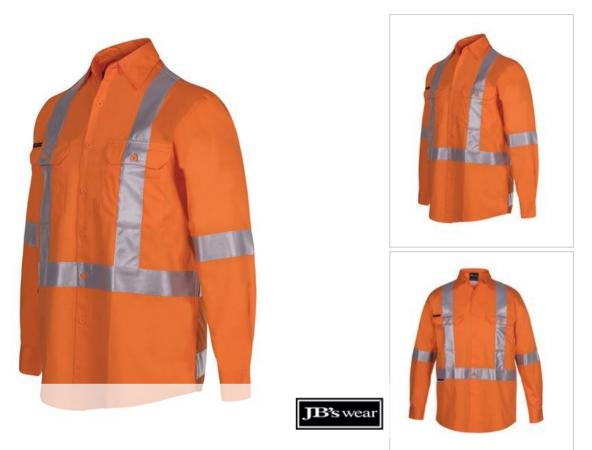

## JB'S HV 150G NSW RAIL X-BACK SHIRT 6DCBL

Industry Specific

## Available Colours:

| Details                                                                    | Sizing       |          |                |                         |             |      |          |                               |      |      |       |
|----------------------------------------------------------------------------|--------------|----------|----------------|-------------------------|-------------|------|----------|-------------------------------|------|------|-------|
| > Classic fit                                                              | ADULTS       | XS       | S              | M                       | L           | XL   | 2XL      | 3XL                           | 4XL  | 5XL  | 6/7XL |
| > 100% Cotton twill, 150gsm                                                | <b>CHEST</b> | 55       | 59             | 59                      | 61.5        | 64   | 67       | 71.5                          | 74.5 | 77.5 | 83.5  |
| ightarrow Wide back yoke with concealed mesh, cooling gussets at under arm | СВ           | 76       | 78             | 80                      | 82          | 83   | 84       | 85                            | 86   | 87   | 89    |
| > JB's reflective tape stands up to 50 times domestic wash                 | LENGTH       |          |                |                         |             |      |          |                               |      |      |       |
| > Complies with Standard AS 4399:2020 for UPF Protection (UPF              | COLLAR       | 37       | 38             | 40                      | 41.5        | 43   | 45       | 47                            | 49   | 51   | 55    |
| 50+)                                                                       |              |          |                |                         |             |      |          |                               |      |      |       |
| Complies with standards AS/NZS 1906.4:2010; and AS/NZS                     | <b>*</b>     | ŧ.       |                | 1.                      | ,           | A.   | untra li |                               |      |      |       |
| 4602.1:2011 Day & Night                                                    |              | ```      |                | Australian<br>Standards |             |      | -0-      |                               |      |      |       |
| > Curved hem with back tail styling                                        |              | TIPE     |                | AS/N                    | ZS:1906.4   | 2010 | /        | T                             |      |      |       |
|                                                                            | Cool Vent    | T '<br>5 | Sun Protection |                         | Day & Night |      |          | UPF Compliant<br>AS 4399:2020 |      | t    |       |