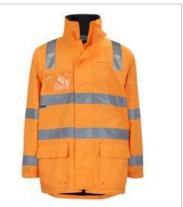

## JB'S AUST. RAIL (D+N) ZIP OFF SLEEVE LONGLINE JACKET

6DARL

## Details

- > Classic fit
- 300D Polyester oxford shell fabric with PU coating, waterproof rating to 20,000mm
- > 290gsm polar fleece body lining
- > 190T taffeta sleeve lining
- > Aust. Rail Orange with silver reflective tape
- > JB's reflective tape stands up to 50 times domestic wash
- > Two hoop tape on body and two rows on sleeve
- > Long line style, fully seam sealed
- > Detachable sleeve
- > Concealed hood inside collar
- > Wind flap with hook pile closure
- > ID patch pocket at right hand chest, tab on left hand chest
- Complies with AS/NZS 1906.4:2010 and AS/NZS 4602.1:2011 Day and Night
- Complies with AS 7471:2019 Australian Rail PPE minimum requirements