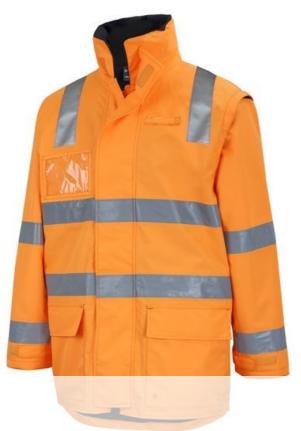

## JB'S AUST. RAIL (D+N) ZIP OFF SLEEVE LONGLINE JACKET

6DARL

## Details

- > Classic fit
- 300D Polyester oxford shell fabric with PU coating, waterproof rating to 20,000mm
- > 290gsm polar fleece body lining
- > 190T taffeta sleeve lining
- > Aust. Rail Orange with silver reflective tape
- > JB's reflective tape stands up to 50 times domestic wash
- > Two hoop tape on body and two rows on sleeve
- > Long line style, fully seam sealed
- > Detachable sleeve
- > Concealed hood inside collar
- > Wind flap with hook pile closure
- > ID patch pocket at right hand chest, tab on left hand chest
- Complies with AS/NZS 1906.4:2010 and AS/NZS 4602.1:2011 Day and Night
- Complies with AS 7471:2019 Australian Rail PPE minimum requirements