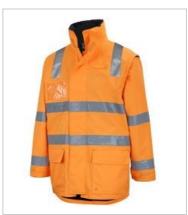

## JB'S AUST. RAIL (D+N) ZIP OFF SLEEVE LONGLINE JACKET

6DARL

## Details

- > Classic fit
- 300D Polyester oxford shell fabric with PU coating, waterproof rating to 20,000mm
- > 290gsm polar fleece body lining
- > 190T taffeta sleeve lining
- > Aust. Rail Orange with silver reflective tape
- > JB's reflective tape stands up to 50 times domestic wash
- > Two hoop tape on body and two rows on sleeve
- > Long line style, fully seam sealed
- > Detachable sleeve
- > Concealed hood inside collar
- > Wind flap with hook pile closure
- > ID patch pocket at right hand chest, tab on left hand chest
- Complies with AS/NZS 1906.4:2010 and AS/NZS 4602.1:2011 Day and Night
- Complies with AS 7471:2019 Australian Rail PPE minimum requirements