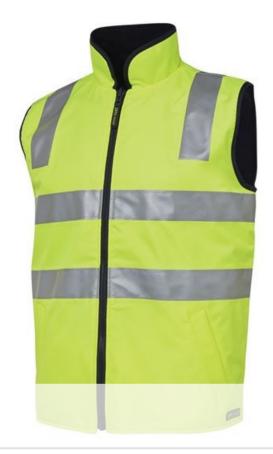

## JB'S HI VIS 4602.1 (D+N) REVERSIBLE VEST 6D4RV

Safety vest

**B's** wear

## **Details**

- > Urban fit
- > Shell: 100% Polyester Oxford 300d with PU coating
- > Lining: 290 gsm polar pleece contrast colour
- > Waterproof rating 20,000mm with sealed seams
- > Complies with Standards AS/NZS 1906.4:2010 and AS/NZS 4602.1:2011 Day and Night
- > JB's reflective tape stands up to 50 times domestic wash
- > Embroidery access at inner bottom hem with hook pile tape closure
- > Zips into 6DNLL Hi Vis (D+N) Long Line Jacket
- > 2XS & XS available in all colours except Orange/Black