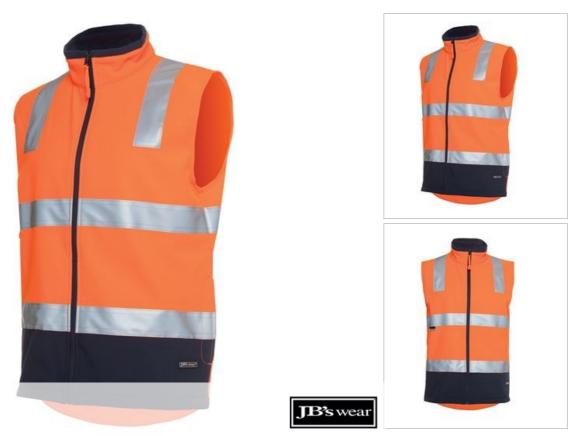

## HI VIS (D+N) SOFTSHELL VEST 6D4LK

Softshell Style

## Available Colours:

| Details |                                                                    | Sizing           |                                                         |                                                                                                                 |      |     |      |     |      |     |      |
|---------|--------------------------------------------------------------------|------------------|---------------------------------------------------------|-----------------------------------------------------------------------------------------------------------------|------|-----|------|-----|------|-----|------|
| >       | Slim fit                                                           | ADULTS           | XS                                                      | S                                                                                                               | M    | L   | XL   | 2XL | 3XL  | 4XL | 5XL  |
| >       | 95% Polyester for durability, and 5% Elastane four-way stretch     | <b>CHEST</b>     | 54                                                      | 56                                                                                                              | 58.5 | 61  | 63.5 | 66  | 68.5 | 71  | 74.5 |
|         | bonded with membrane and micro fleece                              | <u>CB LENGTH</u> | 75                                                      | 76                                                                                                              | 77   | 78  | 80   | 81  | 82   | 83  | 84   |
| >       | 320gsm fabric                                                      |                  |                                                         |                                                                                                                 |      |     |      |     |      |     |      |
| >       | Waterproof rating 20,000mm and breathability rating 5000m          | ()()             |                                                         | A CONTRACTOR OF |      |     |      |     |      |     |      |
| >       | JB's reflective tape stands up to 50 times domestic wash           | <u>_t(t(</u>     |                                                         | Australian<br>Standards                                                                                         |      |     |      |     |      |     |      |
| >       | Complies with Standards AS/NZS 1906.4:2010 and AS/NZS              | -7474-           | AS/NZS:1906.4:2010<br>AS/NZS:4602.1:2011<br>Day & Night |                                                                                                                 |      | 1 J |      |     |      |     |      |
|         | 4602.1:2011 Day and Night                                          | Breathable       |                                                         |                                                                                                                 |      |     |      |     |      |     |      |
| >       | Contrast dust panels at front body                                 | Dreaulable       |                                                         |                                                                                                                 |      |     |      |     |      |     |      |
| >       | Side seam hand pockets with zip closure and internal mobile pocket |                  |                                                         |                                                                                                                 |      |     |      |     |      |     |      |

> Bottom hem with adjustable drawcord

with Hook-Pile Tape closure