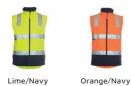

## Available Colours:

| Details |                                                                    | Sizing           |                                                         |                                                                                                                 |      |     |      |     |      |     |      |
|---------|--------------------------------------------------------------------|------------------|---------------------------------------------------------|-----------------------------------------------------------------------------------------------------------------|------|-----|------|-----|------|-----|------|
| >       | Slim fit                                                           | ADULTS           | XS                                                      | S                                                                                                               | M    | L   | XL   | 2XL | 3XL  | 4XL | 5XL  |
| >       | 95% Polyester for durability, and 5% Elastane four-way stretch     | <b>CHEST</b>     | 54                                                      | 56                                                                                                              | 58.5 | 61  | 63.5 | 66  | 68.5 | 71  | 74.5 |
|         | bonded with membrane and micro fleece                              | <u>CB LENGTH</u> | 75                                                      | 76                                                                                                              | 77   | 78  | 80   | 81  | 82   | 83  | 84   |
| >       | 320gsm fabric                                                      |                  |                                                         |                                                                                                                 |      |     |      |     |      |     |      |
| >       | Waterproof rating 20,000mm and breathability rating 5000m          | ()()             |                                                         | A CONTRACTOR OF |      |     |      |     |      |     |      |
| >       | JB's reflective tape stands up to 50 times domestic wash           | <u>_t(t(</u>     |                                                         | Australian<br>Standards                                                                                         |      |     |      |     |      |     |      |
| >       | Complies with Standards AS/NZS 1906.4:2010 and AS/NZS              | -7474-           | AS/NZS:1906.4:2010<br>AS/NZS:4602.1:2011<br>Day & Night |                                                                                                                 |      | 1 J |      |     |      |     |      |
|         | 4602.1:2011 Day and Night                                          | Breathable       |                                                         |                                                                                                                 |      |     |      |     |      |     |      |
| >       | Contrast dust panels at front body                                 | Dreaulable       |                                                         |                                                                                                                 |      |     |      |     |      |     |      |
| >       | Side seam hand pockets with zip closure and internal mobile pocket |                  |                                                         |                                                                                                                 |      |     |      |     |      |     |      |