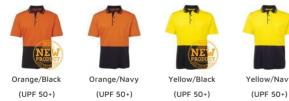

## JB'S HI VIS S/S COTTON POLO 6CPHV

Cotton comfort

Available Colours:

Yellow/Navy