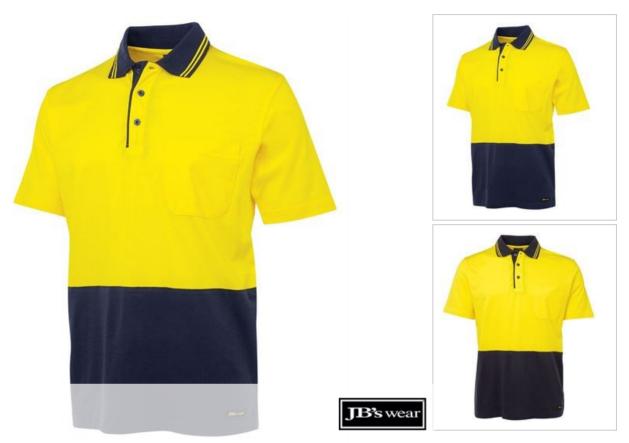

## JB'S HI VIS S/S COTTON POLO 6CPHV

Cotton comfort

Available Colours:

Yellow/Navy

## Details

- > Classic fit
- > 100% Cotton for 100% comfort
- > 180qsm fabric
- > Complies with standard AS 4399:2020 for UPF protection (UPF 50+)
- > Complies with Standards AS/NZS 1906.4:2010 AS/NZS 4602.1:2011 Day Only
- > Contrast striped collar, front panel and herringbone trim inside placket
- > Reinforced chest pocket with pen insert
- > Straight hem with side splits