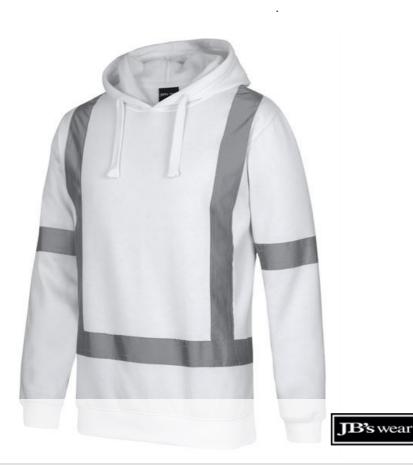

## JB'S FLEECE HOODIE WITH REFLECTIVE TAPE

6BNH

## Available Colours:

White

## **Details**

- > Classic fit
- > 35% Cotton for comfort, and 65% Polyester for durability
- > 280gsm brushed fleece
- > Rib hem on body and sleeve
- > H Pattern reflective tape configuration at front
- > Cross pattern reflective tape on back
- > Complies with AS/NZS 4602.1:2011 Night Only
- > Reflective tape complies with AS/NZS 1906.4:2010