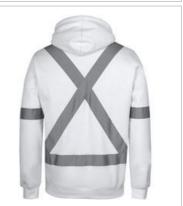

## **Details**

- > Classic fit
- > 35% Cotton for comfort, and 65% Polyester for durability
- > 280gsm brushed fleece
- > Rib hem on body and sleeve
- > H Pattern reflective tape configuration at front
- > Cross pattern reflective tape on back
- > Complies with AS/NZS 4602.1:2011 Night Only
- > Reflective tape complies with AS/NZS 1906.4:2010