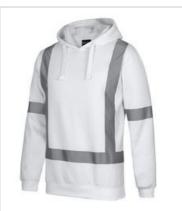

## JB'S FLEECE HOODIE WITH REFLECTIVE TAPE

6BNH

## Available Colours:

White

## **Details**

- > Classic fit
- > 35% Cotton for comfort, and 65% Polyester for durability
- > 280gsm brushed fleece
- > Rib hem on body and sleeve
- > H Pattern reflective tape configuration at front
- > Cross pattern reflective tape on back
- > Complies with AS/NZS 4602.1:2011 Night Only
- > Reflective tape complies with AS/NZS 1906.4:2010