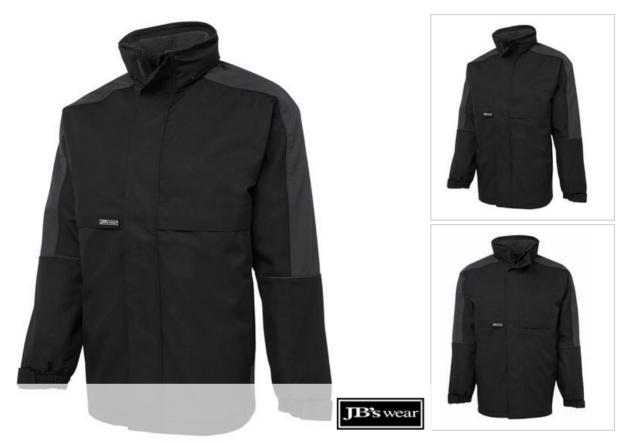

## JB'S A.T. JACKET 6ATJ

Tough Comfort

## Available Colours:

| Details                                                       | Sizing       |      |            |           |                                    |        |     |      |     |
|---------------------------------------------------------------|--------------|------|------------|-----------|------------------------------------|--------|-----|------|-----|
| > Classic fit                                                 | ADULTS       | S    | Μ          | L         | XL                                 | 2XL    | 3XL | 4XL  | 5XL |
| > 100% Polyester Oxford 450 D                                 | CHEST        | 62.5 | 65         | 67.5      | 70                                 | 72.5   | 75  | 77.5 | 80  |
| > Waterproof rating to 8000mm fabric                          | CB LENGTH    | 77   | 79         | 81        | 83                                 | 85     | 87  | 89   | 90  |
| > 370gsm shepherd fleece lining                               |              |      |            |           |                                    |        |     |      |     |
| > Two internal chest pockets and internal mobile phone pocket | Æ            |      |            |           | 3                                  |        |     |      |     |
| > Two front welt pockets with zipper                          | $(\bigcirc)$ |      |            | Ô         |                                    |        |     |      |     |
| > Embroidery zipper                                           |              | (    |            | AN INCOME | Series and                         |        |     |      |     |
| > Two waist pockets with zip closure                          | 41<br>Hooded | Wa   | Waterproof |           | Embroidery Zip /<br>Hook-Pile Tape |        |     |      |     |
| > Seam sealed for improved durability                         | House        | ***  | terproor   |           |                                    | e Tupe |     |      |     |
| > Concealed hood                                              |              |      |            |           |                                    |        |     |      |     |
|                                                               |              |      |            |           |                                    |        |     |      |     |