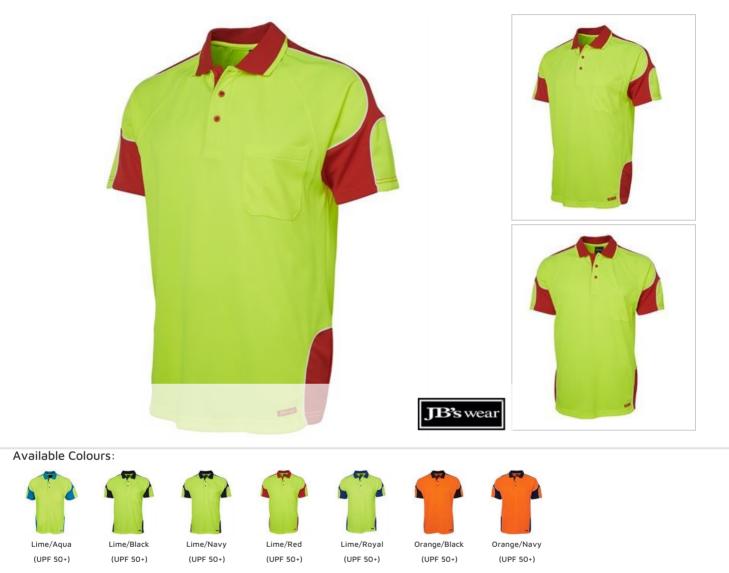

## JB'S HI VIS S/S ARM PANEL POLO 6AP4S

Panel design

## Details

- > Classic fit
- > 100% Polyester in a 160gsm micro mesh fabric for durability
- > JB's Dri<sup>™</sup> moisture wicking fabric designed to help keep you cool and dry
- Complies with standard AS 4399:2020 for UPF protection (UPF 50+)
- Complies with Standards AS/NZS 1906.4:2010 AS/NZS 4602.1:2011 Day Only
- > Reinforced chest pocket with pen insert
- > Straight hem with side splits
- > Easy care, quick drying fabric