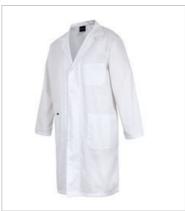

## JB'S FOOD INDUSTRY DUST COAT

Designed to meet the industry's demand for hygiene and comfort

## Available Colours:

White

## **Details**

- > Classic fit
- > 65% Polyester for durability, and 35% Cotton for comfort
- > Concealed placket with metal ring snap button closure
- > Internal chest pocket with pen insert
- Internal two hand pockets and hidden mobile phone pocket for added convenience
- > Side slit for easy access