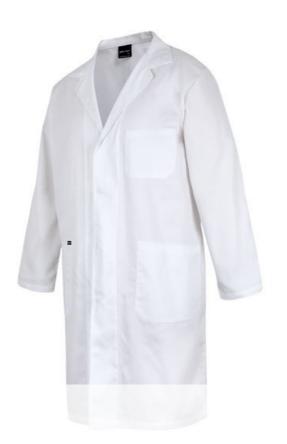

## JB'S FOOD INDUSTRY DUST COAT

Designed to meet the industry's demand for hygiene and comfort

## Available Colours:

White

## **Details**

- > Classic fit
- > 65% Polyester for durability, and 35% Cotton for comfort
- > Concealed placket with metal ring snap button closure
- > Internal chest pocket with pen insert
- Internal two hand pockets and hidden mobile phone pocket for added convenience
- > Side slit for easy access