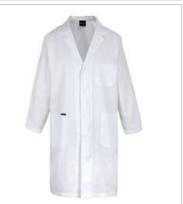

## JB'S FOOD INDUSTRY DUST COAT

Designed to meet the industry's demand for hygiene and comfort

## Available Colours:

White

## **Details**

- > Classic fit
- > 65% Polyester for durability, and 35% Cotton for comfort
- > Concealed placket with metal ring snap button closure
- > Internal chest pocket with pen insert
- Internal two hand pockets and hidden mobile phone pocket for added convenience
- > Side slit for easy access