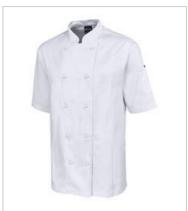

## JB'S VENTED CHEF'S S/S JACKET 5CVS

Traditional Style

## Available Colours:

Black

White

## **Details**

- > Classic Fit
- > 65% Polyester for durability, and 35% Cotton for comfort
- > 190gsm Drill Fabric
- > Mandarin Collar
- > Double Breasted
- > 10 Interchangeable buttons
- > Pen pockets on sleeve
- > Vented back yoke with under-layer mesh fabric
- > Underarm with mesh fabric
- > Side splits for added comfort