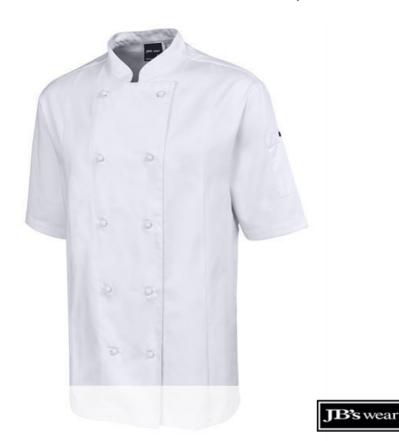

## JB'S VENTED CHEF'S S/S JACKET 5CVS

Traditional Style

## Available Colours:

Black

White

## **Details**

- > Classic Fit
- > 65% Polyester for durability, and 35% Cotton for comfort
- > 190gsm Drill Fabric
- > Mandarin Collar
- > Double Breasted
- > 10 Interchangeable buttons
- > Pen pockets on sleeve
- > Vented back yoke with under-layer mesh fabric
- > Underarm with mesh fabric
- > Side splits for added comfort