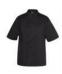

## JB'S VENTED CHEF'S S/S JACKET 5CVS

Traditional Style







## Available Colours:





Black

White

## **Details**

- > Classic Fit
- > 65% Polyester for durability, and 35% Cotton for comfort
- > 190gsm Drill Fabric
- > Mandarin Collar
- > Double Breasted
- > 10 Interchangeable buttons
- > Pen pockets on sleeve
- > Vented back yoke with under-layer mesh fabric
- > Underarm with mesh fabric
- > Side splits for added comfort

## Sizing

| ADULTS    | 2XS  | XS | S    | M  | L    | XL | 2XL  | 3XL | 4XL  |
|-----------|------|----|------|----|------|----|------|-----|------|
| CHEST     | 48.5 | 51 | 53.5 | 56 | 58.5 | 61 | 63.5 | 66  | 68.5 |
| SP LENGTH | 71   | 73 | 75   | 77 | 79   | 81 | 83   | 85  | 87   |