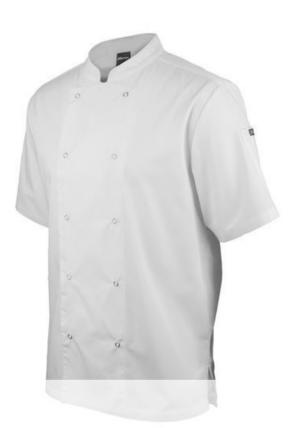

## JB'S S/S SNAP BUTTON CHEFS JACKET 5CJS

## **Details**

- > Classic fit
- > 65% Polyester for durability, and 35% Cotton for comfort
- > 180gsm light weight
- > Mesh under arm and back yoke for airflow
- > Pen pocket on both sleeves
- > Snap button closure for quick open and closure
- > Center back tab for apron strap to go through