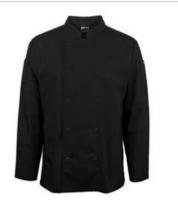

## JB'S L/S SNAP BUTTON CHEFS JACKET 5CJL

## **Details**

- > Classic fit
- > 65% Polyester for durability, and 35% Cotton for comfort
- > 180gsm light weight
- > Mesh under arm and back yoke for airflow
- > Pen pocket on both sleeves
- > Snap button closure for quick open and closure
- > Center back tab for apron strap to go through