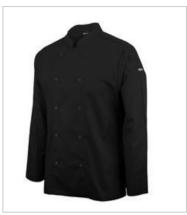

## JB'S L/S SNAP BUTTON CHEFS JACKET 5CJL

## **Details**

- > Classic fit
- > 65% Polyester for durability, and 35% Cotton for comfort
- > 180gsm light weight
- > Mesh under arm and back yoke for airflow
- > Pen pocket on both sleeves
- > Snap button closure for quick open and closure
- > Center back tab for apron strap to go through