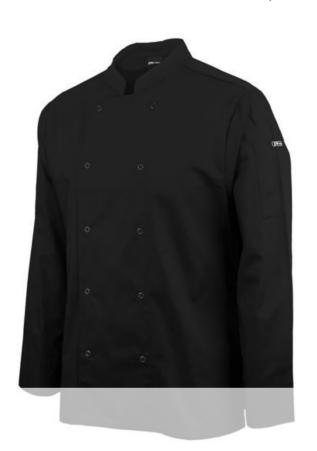

## JB'S L/S SNAP BUTTON CHEFS JACKET 5CJL

## **Details**

- > Classic fit
- > 65% Polyester for durability, and 35% Cotton for comfort
- > 180gsm light weight
- > Mesh under arm and back yoke for airflow
- > Pen pocket on both sleeves
- > Snap button closure for quick open and closure
- > Center back tab for apron strap to go through