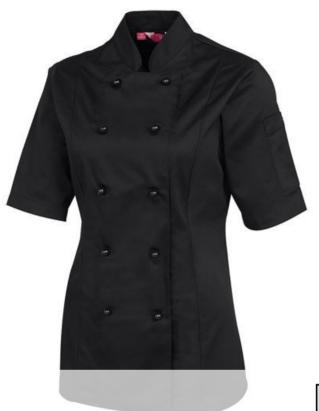

## JB'S LADIES S/S CHEF'S JACKET 5CJ21

All the right ingredients

## Details

- > Classic fit
- > 65% Polyester for durability, and 35% Cotton for comfort
- > 245gsm Drill fabric
- > Mandarin collar
- > Double breasted
- > 10 interchangeable buttons
- > Cut and sewn panels for a tailored shape
- > Side splits for added comfort
- > 2 pen pockets on sleeve