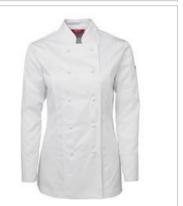

## JB'S LADIES L/S CHEF'S JACKET 5CJ1

All the right ingredients

## Available Colours:

White

## **Details**

- > Classic Fit
- > 65% Polyester for durability, and 35% Cotton for comfort
- > 245gsm drill fabric
- > Mandarin collar
- > Double breasted
- > 10 interchangable buttons
- > Cut and sewn panels for a tailored shape
- > Side splits for added comfort
- > 2 pen pockets on sleeve