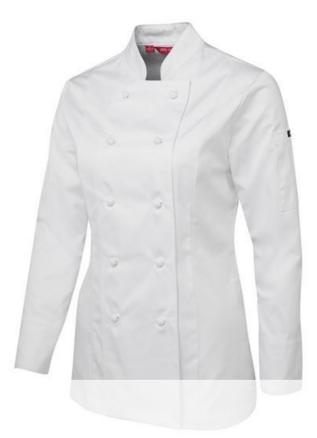

## JB'S LADIES L/S CHEF'S JACKET 5CJ1

All the right ingredients

## Available Colours:

White

## **Details**

- > Classic Fit
- > 65% Polyester for durability, and 35% Cotton for comfort
- > 245gsm drill fabric
- > Mandarin collar
- > Double breasted
- > 10 interchangable buttons
- > Cut and sewn panels for a tailored shape
- > Side splits for added comfort
- > 2 pen pockets on sleeve