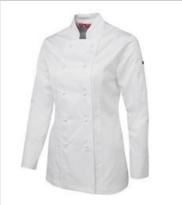

## JB'S LADIES L/S CHEF'S JACKET 5CJ1

All the right ingredients

## Available Colours:

White

## **Details**

- > Classic Fit
- > 65% Polyester for durability, and 35% Cotton for comfort
- > 245gsm drill fabric
- > Mandarin collar
- > Double breasted
- > 10 interchangable buttons
- > Cut and sewn panels for a tailored shape
- > Side splits for added comfort
- > 2 pen pockets on sleeve