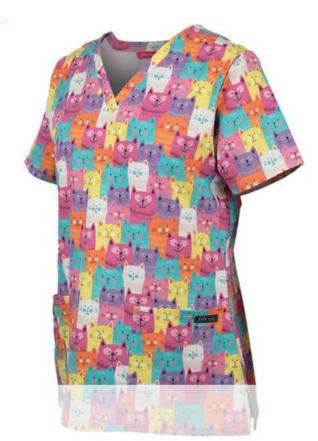

## JB'S LADIES SCRUB TOP PRINTED 4STP1

**JB's** wear

## Available Colours:

Cat

Dino

## Details

- > Urban fit
- 96% Polyester for durability, 4% Elastane for stretch, also with moisture wick for comfort
- > Full garment sublimation print
- > V-neck styling with back yoke and waist dart
- > 2 lower pockets
- Right hand pocket with additional patch pocket, pen insert and key loop
- > Side split for extra movement