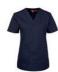

## JB'S LADIES SCRUBS TOP

**4SRT1** 

HOSPITAL ESSENTIAL

Available Colours:

Dlack

Marin

| Details |                                                                        | Sizing          |      |    |      |    |      |    |      |    |      |    |
|---------|------------------------------------------------------------------------|-----------------|------|----|------|----|------|----|------|----|------|----|
| >       | Classic fit                                                            | LADIES          | 06   | 08 | 10   | 12 | 14   | 16 | 18   | 20 | 22   | 24 |
| >       | 65% Polyester and 35% Cotton, 180gsm                                   | BUST            | 48.5 | 51 | 53.5 | 56 | 58.5 | 61 | 63.5 | 66 | 68.5 | 71 |
| >       | V- Neck top, set in sleeves, side vents, size identify colour loop sew | n <sub>SP</sub> | 66.5 | 68 | 69.5 | 71 | 72.5 | 74 | 75.5 | 77 | 78.5 | 80 |
|         | next to main label                                                     | LENGTH          |      |    |      |    |      |    |      |    |      |    |

> 4 Lower pockets, key loop above lower pocket opening, reinforced pocket openings