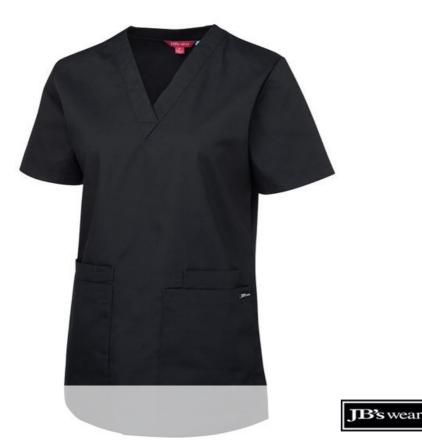

## JB'S LADIES SCRUBS TOP

**4SRT1** 

HOSPITAL ESSENTIAL

Available Colours:

Dlack

Marin

| Details |                                                                        | Sizing          |      |    |      |    |      |    |      |    |      |    |
|---------|------------------------------------------------------------------------|-----------------|------|----|------|----|------|----|------|----|------|----|
| >       | Classic fit                                                            | LADIES          | 06   | 08 | 10   | 12 | 14   | 16 | 18   | 20 | 22   | 24 |
| >       | 65% Polyester and 35% Cotton, 180gsm                                   | BUST            | 48.5 | 51 | 53.5 | 56 | 58.5 | 61 | 63.5 | 66 | 68.5 | 71 |
| >       | V- Neck top, set in sleeves, side vents, size identify colour loop sew | n <sub>SP</sub> | 66.5 | 68 | 69.5 | 71 | 72.5 | 74 | 75.5 | 77 | 78.5 | 80 |
|         | next to main label                                                     | LENGTH          |      |    |      |    |      |    |      |    |      |    |

> 4 Lower pockets, key loop above lower pocket opening, reinforced pocket openings