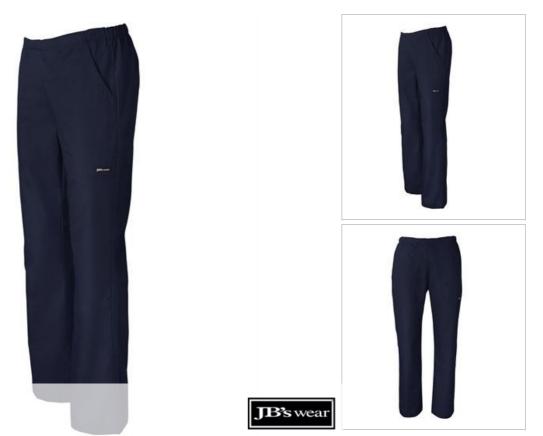

## JB'S LADIES SCRUBS PANT 4SRP1

HOSPITAL GRADE

## Available Colours:

| Details                                                                                                                              | Sizing                             |    |      |    |      |    |      |    |      |    |      |
|--------------------------------------------------------------------------------------------------------------------------------------|------------------------------------|----|------|----|------|----|------|----|------|----|------|
| > Classic Fit                                                                                                                        | LADIES                             | 06 | 08   | 10 | 12   | 14 | 16   | 18 | 20   | 22 | 24   |
| > 65% Polyester and 35% Cotton, 180gsm                                                                                               | WAIST                              | 34 | 36.5 | 39 | 41.5 | 44 | 46.5 | 49 | 51.5 | 54 | 56.5 |
| > Coloured drawcord for easy size identification                                                                                     | <b>INNER LEG</b>                   | 71 | 72.5 | 74 | 75.5 | 77 | 78   | 79 | 79.5 | 80 | 80.5 |
| 2 front pockets with hidden coin pocket, 1 back hip pocket and key<br>loop, flat front and elasticated back waistband with draw cord | <u>1/2 WAIST</u><br><u>STRETCH</u> | 48 | 50.5 | 53 | 55.5 | 58 | 60.5 | 63 | 65.5 | 68 | 70.5 |