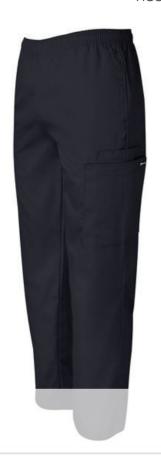

# JB'S UNISEX SCRUBS PANT 4SRP

HOSPITAL GRADE

## **Details**

- > Urban fit
- > 65% Polyester and 35% Cotton, 180gsm
- > Coloured drawcord for easy size identification
- > 2 front pockets with hidden coin pocket and key loop, 4 cargo pockets with pen insert, reinforced pocket openings and fully elasticated waist with draw cord