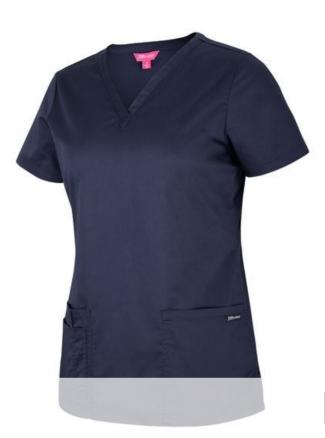

## JB'S LADIES PREMIUM SCRUB TOP 4SPT1

## Available Colours:

Dlack

Nav

## **Details**

- > Urban Fit
- > 58% Cotton for comfort,40% Polyester for durability and 2% Elastane for extra stretch, 160gsm
- > 160gsm twill fabric
- > V-neck styling with back yoke and wait dart
- > 2 front lower pocket
- > Right hand pocket with additional patch pocket and pen insert as well as key loop
- > Side splits for extra comfort