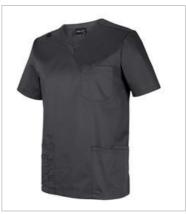

## JB'S UNISEX PREMIUM SCRUB TOP 4SPT

## Details

- > Urban fit
- > 58% Cotton 40% Polyester 2% Elastane, 160gsm
- > V-neck top, set in sleeve and side vent
- > 2 double front patch pockets RHS pocket with key loop and pen compartment
- > 1 Front chest pocket with pen compartment
- > ID loop at RHS shoulder