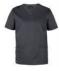

## Available Colours:

Charcoal

Nav

## Details

- > Urban fit
- > 58% Cotton 40% Polyester 2% Elastane, 160gsm
- > V-neck top, set in sleeve and side vent
- > 2 double front patch pockets RHS pocket with key loop and pen compartment
- > 1 Front chest pocket with pen compartment
- > ID loop at RHS shoulder