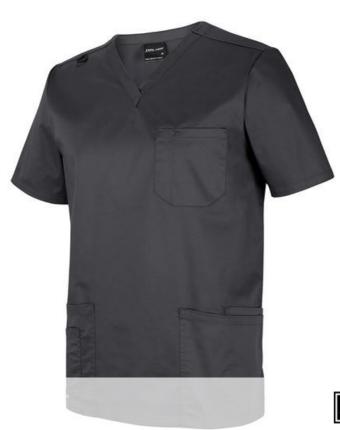

## JB'S UNISEX PREMIUM SCRUB TOP 4SPT

## Details

- > Urban fit
- > 58% Cotton 40% Polyester 2% Elastane, 160gsm
- > V-neck top, set in sleeve and side vent
- > 2 double front patch pockets RHS pocket with key loop and pen compartment
- > 1 Front chest pocket with pen compartment
- > ID loop at RHS shoulder