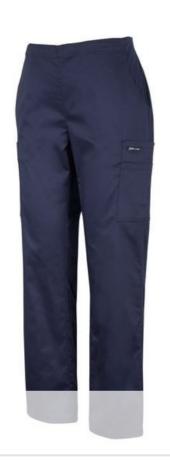

## JB'S LADIES PREMIUM SCRUB CARGO PANT 4SPP1

## Available Colours:

| Details |                                                                      | Sizing  |      |      |      |      |      |      |      |      |      |      |
|---------|----------------------------------------------------------------------|---------|------|------|------|------|------|------|------|------|------|------|
| >       | Urban Fit                                                            | LADIES  | 6    | 8    | 10   | 12   | 14   | 16   | 18   | 20   | 22   | 24   |
| >       | 58% Cotton for comfort, 40% Polyester for durability and 2%          | 1/2     | 30   | 32.5 | 35   | 37.5 | 40   | 42.5 | 45   | 47.5 | 50   | 52.5 |
|         | Elastane for extra stretch, 160gsm                                   | WAIST   |      |      |      |      |      |      |      |      |      |      |
| >       | 160gsm twill fabric                                                  | 1/2     | 46.5 | 49   | 51.5 | 54   | 56.5 | 59   | 61.5 | 64   | 66.5 | 69   |
| >       | Flat front and elasticated waist band at back                        | WAIST   |      |      |      |      |      |      |      |      |      |      |
| >       | 2 scoop front pockets                                                | STRETCH |      |      |      |      |      |      |      |      |      |      |
| >       | Cargo pockets on both legs                                           | INNER   | 72   | 73   | 74   | 75   | 76   | 77   | 78   | 79   | 80   | 81   |
| >       | Right leg pocket with additional patch pocket and pen insert as well | LEG     |      |      |      |      |      |      |      |      |      |      |
|         | as key loop                                                          |         |      |      |      |      |      |      |      |      |      |      |