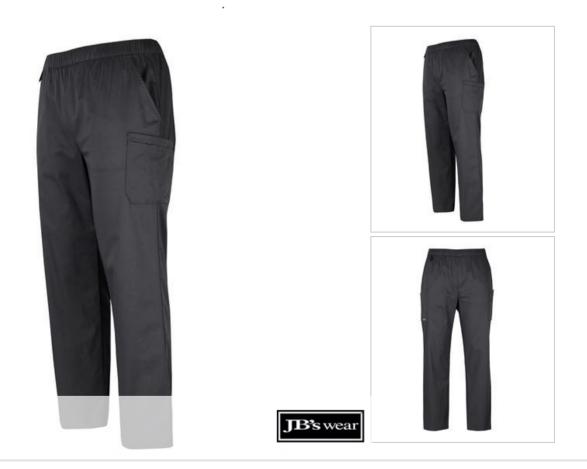

## JB'S UNISEX PREMIUM SCRUB CARGO PANT 4SPP

Available Colours:

| Details |                                                                  | Sizing         |             |     |      |      |    |      |    |     |     |     |     |
|---------|------------------------------------------------------------------|----------------|-------------|-----|------|------|----|------|----|-----|-----|-----|-----|
| >       | Urban fit                                                        | ADULTS         | 3 <b>XS</b> | 2XS | XS   | S    | Μ  | L    | XL | 2XL | 3XL | 4XL | 5XL |
| >       | 58% Cotton 40% Polyester 2% Elastane, 160gsm                     | <u>1/2</u>     | 29          | 30  | 31   | 33   | 35 | 37   | 39 | 40  | 41  | 42  | 43  |
| >       | 2 front slant pockets                                            | WAIST          |             |     |      |      |    |      |    |     |     |     |     |
| >       | 2 side leg pockets - RHS pocket with key loop, double pockets at | <u>1/2</u>     | 43          | 45  | 46.5 | 47.5 | 50 | 52.5 | 55 | 57  | 59  | 61  | 63  |
|         | LHS with pen compartment                                         | WAIST          |             |     |      |      |    |      |    |     |     |     |     |
| >       | 1 back hip pocket                                                | <b>STRETCH</b> |             |     |      |      |    |      |    |     |     |     |     |
| >       | ID loop at waist                                                 | INNER          | 66          | 68  | 70   | 72   | 74 | 76   | 78 | 80  | 82  | 84  | 86  |
| >       | Fully elasticated waist with draw cord                           | LEG            |             |     |      |      |    |      |    |     |     |     |     |