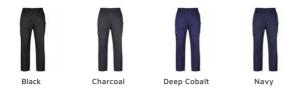

## JB'S UNISEX PREMIUM SCRUB CARGO PANT 4SPP

Available Colours:

| Details |                                                                  | Sizing         |             |     |      |      |    |      |    |     |     |     |     |
|---------|------------------------------------------------------------------|----------------|-------------|-----|------|------|----|------|----|-----|-----|-----|-----|
| >       | Urban fit                                                        | ADULTS         | 3 <b>XS</b> | 2XS | XS   | S    | Μ  | L    | XL | 2XL | 3XL | 4XL | 5XL |
| >       | 58% Cotton 40% Polyester 2% Elastane, 160gsm                     | <u>1/2</u>     | 29          | 30  | 31   | 33   | 35 | 37   | 39 | 40  | 41  | 42  | 43  |
| >       | 2 front slant pockets                                            | WAIST          |             |     |      |      |    |      |    |     |     |     |     |
| >       | 2 side leg pockets - RHS pocket with key loop, double pockets at | <u>1/2</u>     | 43          | 45  | 46.5 | 47.5 | 50 | 52.5 | 55 | 57  | 59  | 61  | 63  |
|         | LHS with pen compartment                                         | WAIST          |             |     |      |      |    |      |    |     |     |     |     |
| >       | 1 back hip pocket                                                | <b>STRETCH</b> |             |     |      |      |    |      |    |     |     |     |     |
| >       | ID loop at waist                                                 | INNER          | 66          | 68  | 70   | 72   | 74 | 76   | 78 | 80  | 82  | 84  | 86  |
| >       | Fully elasticated waist with draw cord                           | LEG            |             |     |      |      |    |      |    |     |     |     |     |