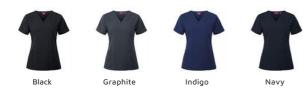

## JB'S LADIES NU SCRUB TOP 45NT1

Available Colours:

| Details                                                            | Sizing |    |      |    |      |    |      |    |      |    |      |
|--------------------------------------------------------------------|--------|----|------|----|------|----|------|----|------|----|------|
| > Urban fit                                                        | LADIES | 6  | 8    | 10 | 12   | 14 | 16   | 18 | 20   | 22 | 24   |
| > 71% Polyester for durability, 24% Viscose for comfort and 5%     | BUST   | 44 | 46.5 | 49 | 51.5 | 54 | 56.5 | 59 | 61.5 | 64 | 66.5 |
| elastane for extra stretch, 185gsm                                 | SP     | 65 | 66.5 | 68 | 69.5 | 71 | 72.5 | 74 | 75.5 | 77 | 78.5 |
| V-neck styling with back yoke and waist dart                       | LENGTH |    |      |    |      |    |      |    |      |    |      |
| > 2 lower pockets                                                  |        |    |      |    |      |    |      |    |      |    |      |
| > Right hand pocket with additional patch pocket, pen insert and k | ey     |    |      |    |      |    |      |    |      |    |      |
| Іоор                                                               |        |    |      |    |      |    |      |    |      |    |      |