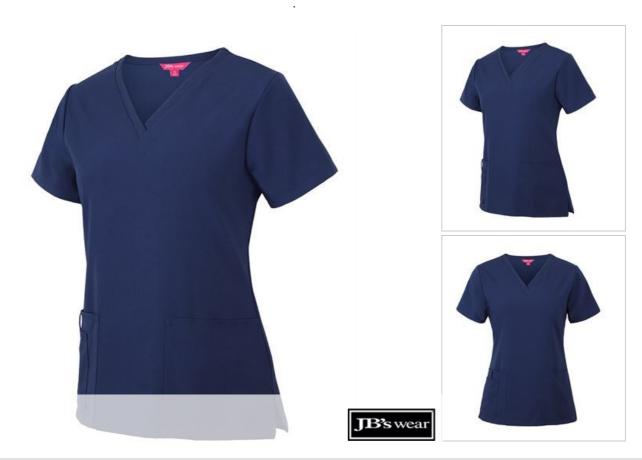

## JB'S LADIES NU SCRUB TOP 45NT1

Available Colours:

| Details                                                            | Sizing |    |      |    |      |    |      |    |      |    |      |
|--------------------------------------------------------------------|--------|----|------|----|------|----|------|----|------|----|------|
| > Urban fit                                                        | LADIES | 6  | 8    | 10 | 12   | 14 | 16   | 18 | 20   | 22 | 24   |
| > 71% Polyester for durability, 24% Viscose for comfort and 5%     | BUST   | 44 | 46.5 | 49 | 51.5 | 54 | 56.5 | 59 | 61.5 | 64 | 66.5 |
| elastane for extra stretch, 185gsm                                 | SP     | 65 | 66.5 | 68 | 69.5 | 71 | 72.5 | 74 | 75.5 | 77 | 78.5 |
| V-neck styling with back yoke and waist dart                       | LENGTH |    |      |    |      |    |      |    |      |    |      |
| > 2 lower pockets                                                  |        |    |      |    |      |    |      |    |      |    |      |
| > Right hand pocket with additional patch pocket, pen insert and k | ey     |    |      |    |      |    |      |    |      |    |      |
| Іоор                                                               |        |    |      |    |      |    |      |    |      |    |      |

> Side split for extra comfort