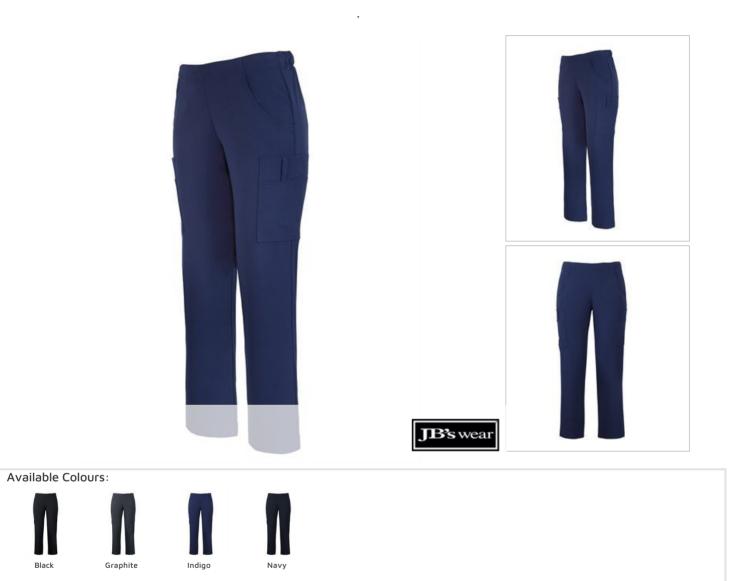

## JB'S LADIES NU SCRUB CARGO PANT 45NP1

| Details                                                        | Sizing         |      |      |      |      |      |      |      |      |      |      |
|----------------------------------------------------------------|----------------|------|------|------|------|------|------|------|------|------|------|
| > Urban fit                                                    | LADIES         | 6    | 8    | 10   | 12   | 14   | 16   | 18   | 20   | 22   | 24   |
| > 71% Polyester for durability, 24% Viscose for comfort and 5% | <u>1/2</u>     | 30   | 32.5 | 35   | 37.5 | 40   | 42.5 | 45   | 47.5 | 50   | 52.5 |
| elastane for extra stretch, 185gsm                             | WAIST          |      |      |      |      |      |      |      |      |      |      |
| > Flat front and elasticated back waist                        | 1/2            | 46.5 | 49   | 51.5 | 54   | 56.5 | 59   | 61.5 | 64   | 66.5 | 69   |
| > 2 Scoop front pockets                                        | WAIST          |      |      |      |      |      |      |      |      |      |      |
| > Cargo pockets with pen insert on both legs                   | <b>STRETCH</b> |      |      |      |      |      |      |      |      |      |      |
| > Right leg with key loop                                      | INNER<br>LEG   | 70   | 71   | 72   | 73   | 74   | 75   | 76   | 77   | 78   | 79   |