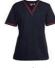

## JB'S LADIES CONTRAST SCRUBS TOP

Professional care scrubs designed for all day comfort. Multiple added features with a contrast colour stripe.

Navy/Aqua

Navy/Red

| Details |                                                                        | Sizing        |      |    |      |    |      |    |      |    |      |    |
|---------|------------------------------------------------------------------------|---------------|------|----|------|----|------|----|------|----|------|----|
| >       | Classic fit                                                            | LADIES        | 06   | 08 | 10   | 12 | 14   | 16 | 18   | 20 | 22   | 24 |
| >       | 65% polyester 35% cotton 180gsm                                        | BUST          | 48.5 | 51 | 53.5 | 56 | 58.5 | 61 | 63.5 | 66 | 68.5 | 71 |
| >       | V-neck top, set in sleeves, side vents, size identify colour loop sewn | SP            | 66.5 | 68 | 69.5 | 71 | 72.5 | 74 | 75.5 | 77 | 78.5 | 80 |
|         | next to main label                                                     | <b>LENGTH</b> |      |    |      |    |      |    |      |    |      |    |

- > Contrast colour tape on collar and sleeve hem
- > Two lower pockets, left hand pocket with pen insert
- > Right hand pocket with utility tape and loop