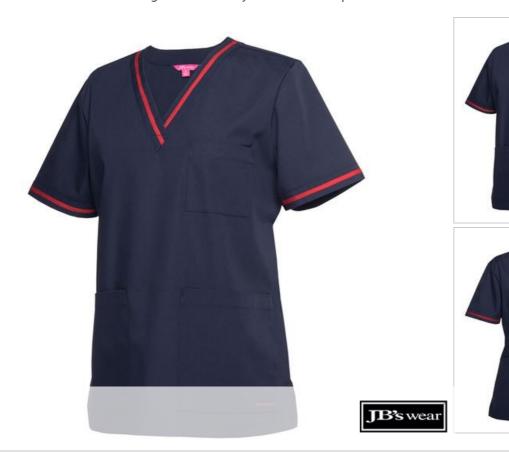

## JB'S LADIES CONTRAST SCRUBS TOP

Professional care scrubs designed for all day comfort. Multiple added features with a contrast colour stripe.

Navy/Aqua

Navy/Red

| Details |                                                                        | Sizing        |      |    |      |    |      |    |      |    |      |    |
|---------|------------------------------------------------------------------------|---------------|------|----|------|----|------|----|------|----|------|----|
| >       | Classic fit                                                            | LADIES        | 06   | 08 | 10   | 12 | 14   | 16 | 18   | 20 | 22   | 24 |
| >       | 65% polyester 35% cotton 180gsm                                        | BUST          | 48.5 | 51 | 53.5 | 56 | 58.5 | 61 | 63.5 | 66 | 68.5 | 71 |
| >       | V-neck top, set in sleeves, side vents, size identify colour loop sewn | SP            | 66.5 | 68 | 69.5 | 71 | 72.5 | 74 | 75.5 | 77 | 78.5 | 80 |
|         | next to main label                                                     | <b>LENGTH</b> |      |    |      |    |      |    |      |    |      |    |

- > Contrast colour tape on collar and sleeve hem
- > Two lower pockets, left hand pocket with pen insert
- > Right hand pocket with utility tape and loop