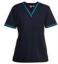

## JB'S LADIES CONTRAST SCRUBS TOP

Professional care scrubs designed for all day comfort. Multiple added features with a contrast colour stripe.

Navy/Aqua

Navy/Red

| Details |                                                                        | Sizing        |      |    |      |    |      |    |      |    |      |    |
|---------|------------------------------------------------------------------------|---------------|------|----|------|----|------|----|------|----|------|----|
| >       | Classic fit                                                            | LADIES        | 06   | 08 | 10   | 12 | 14   | 16 | 18   | 20 | 22   | 24 |
| >       | 65% polyester 35% cotton 180gsm                                        | BUST          | 48.5 | 51 | 53.5 | 56 | 58.5 | 61 | 63.5 | 66 | 68.5 | 71 |
| >       | V-neck top, set in sleeves, side vents, size identify colour loop sewn | SP            | 66.5 | 68 | 69.5 | 71 | 72.5 | 74 | 75.5 | 77 | 78.5 | 80 |
|         | next to main label                                                     | <b>LENGTH</b> |      |    |      |    |      |    |      |    |      |    |

- > Contrast colour tape on collar and sleeve hem
- > Two lower pockets, left hand pocket with pen insert
- > Right hand pocket with utility tape and loop